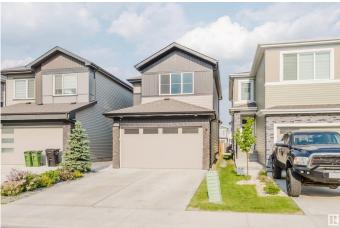

#### \$575,000

4 Bedroom, 3.50 Bathroom, 1,545 sqft Single Family on 0.00 Acres

Keswick Area, Edmonton, AB

Welcome to this beautifully designed home in the desirable community of Keswick! The main floor features a modern kitchen with quartz countertops, stainless steel appliances, a large island, and patio doors leading to the backyardâ€"perfect for entertaining. The bright living room includes large windows and an electric fireplace. Upstairs offers three spacious bedrooms, including a primary suite with walk-in closet and ensuite, plus a full bathroom, laundry, and bonus room. The fully finished basement with separate entrance includes a bedroom, full bathroom, and a large flex spaceâ€"ideal for guests or recreation. Close to schools, shopping, transit, and all major amenitiesâ€"this is your chance to own a fantastic home in Keswick!

### Exterior

| Exterior          | Wood, Vinyl                                                                   |
|-------------------|-------------------------------------------------------------------------------|
| Exterior Features | Golf Nearby, Public Transportation, Schools, Shopping Nearby, Ski Hill Nearby |
| Roof              | Asphalt Shingles                                                              |
| Construction      | Wood, Vinyl                                                                   |
| Foundation        | Concrete Perimeter                                                            |