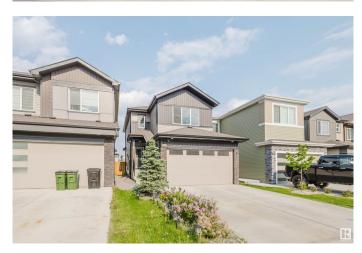

#### \$575,000

4 Bedroom, 3.50 Bathroom, 1,545 sqft Single Family on 0.00 Acres

Keswick Area, Edmonton, AB

Welcome to this beautifully designed home in the desirable community of Keswick! The main floor features a modern kitchen with quartz countertops, stainless steel appliances, a large island, and patio doors leading to the backyardâ€"perfect for entertaining. The bright living room includes large windows and an electric fireplace. Upstairs offers three spacious bedrooms, including a primary suite with walk-in closet and ensuite, plus a full bathroom, laundry, and bonus room. The fully finished basement with separate entrance includes a bedroom, full bathroom, and a large flex spaceâ€"ideal for guests or recreation. Close to schools, shopping, transit, and all major amenitiesâ€"this is your chance to own a fantastic home in Keswick!

### Exterior

| Exterior          | Wood, Vinyl                                                                   |
|-------------------|-------------------------------------------------------------------------------|
| Exterior Features | Golf Nearby, Public Transportation, Schools, Shopping Nearby, Ski Hill Nearby |
| Roof              | Asphalt Shingles                                                              |
| Construction      | Wood, Vinyl                                                                   |
| Foundation        | Concrete Perimeter                                                            |