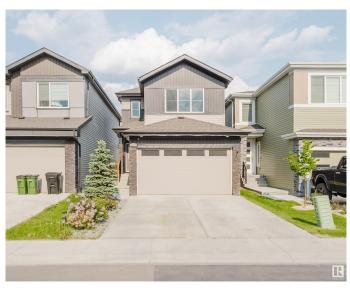

#### \$575,000

4 Bedroom, 3.50 Bathroom, 1,545 sqft Single Family on 0.00 Acres

Keswick Area, Edmonton, AB

Welcome to this beautifully designed home in the desirable community of Keswick! The main floor features a modern kitchen with quartz countertops, stainless steel appliances, a large island, and patio doors leading to the backyardâ€"perfect for entertaining. The bright living room includes large windows and an electric fireplace. Upstairs offers three spacious bedrooms, including a primary suite with walk-in closet and ensuite, plus a full bathroom, laundry, and bonus room. The fully finished basement with separate entrance includes a bedroom, full bathroom, and a large flex spaceâ€"ideal for guests or recreation. Close to schools, shopping, transit, and all major amenitiesâ€"this is your chance to own a fantastic home in Keswick!

### Exterior

| Exterior          | Wood, Vinyl                                                                   |
|-------------------|-------------------------------------------------------------------------------|
| Exterior Features | Golf Nearby, Public Transportation, Schools, Shopping Nearby, Ski Hill Nearby |
| Roof              | Asphalt Shingles                                                              |
| Construction      | Wood, Vinyl                                                                   |
| Foundation        | Concrete Perimeter                                                            |