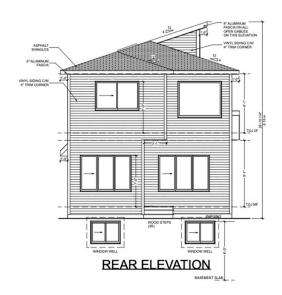

## \$776,000

3 Bedroom, 4.00 Bathroom, 2,502 sqft Single Family on 0.00 Acres

Alces, Edmonton, AB

Beautiful Pre-construction Opportunity in Alces, Edmonton! This could be your next dream home. This nearly 2500 sq. ft. pre-construction home in the growing community of Alces blends luxury, comfort, and functionality in the perfect way. Main Floor Highlights a Spacious office â€" ideal for working from home, Full bathroom on the main level, Stunning open-to-below design and main kitchen plus a spice kitchen for all your cooking creativity. Upstairs Features Two primary bedrooms with their own ensuite bathrooms, Third bedroom plus another full bath and an Additional office space or flex area for remote work or study. This community is family-friendly and designed for convenience â€" with all major amenities just minutes away, including schools, shopping, dining, and transit. Enjoy the outdoors with a beautiful park located right in the neighborhood â€" perfect for evening strolls or weekend picnics.

## **Exterior**

Exterior Wood, Vinyl

Exterior Features Airport Nearby, Schools, Shopping Nearby

Roof Asphalt Shingles

Construction Wood, Vinyl

Foundation Concrete Perimeter