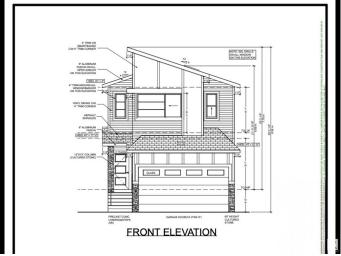

## \$776,000

3 Bedroom, 4.00 Bathroom, 2,502 sqft Single Family on 0.00 Acres

Alces, Edmonton, AB

Beautiful Pre-construction Opportunity in Alces, Edmonton! This could be your next dream home. This nearly 2500 sq. ft. pre-construction home in the growing community of Alces blends luxury, comfort, and functionality in the perfect way. Main Floor Highlights a Spacious office â€" ideal for working from home, Full bathroom on the main level, Stunning open-to-below design and main kitchen plus a spice kitchen for all your cooking creativity. Upstairs Features Two primary bedrooms with their own ensuite bathrooms, Third bedroom plus another full bath and an Additional office space or flex area for remote work or study. This community is family-friendly and designed for convenience â€" with all major amenities just minutes away, including schools, shopping, dining, and transit. Enjoy the outdoors with a beautiful park located right in the neighborhood â€" perfect for evening strolls or weekend picnics.

## **Exterior**

Exterior Wood, Vinyl

Exterior Features Airport Nearby, Schools, Shopping Nearby

Roof Asphalt Shingles

Construction Wood, Vinyl

Foundation Concrete Perimeter