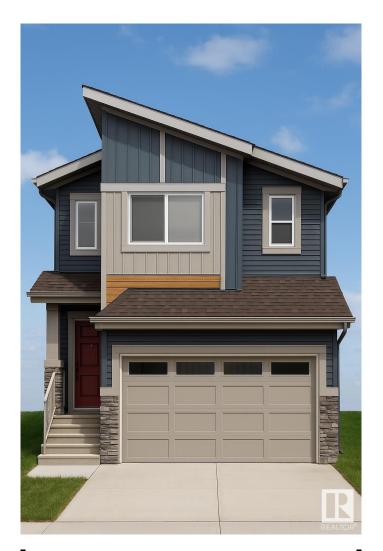

## \$776,000

3 Bedroom, 4.00 Bathroom, 2,502 sqft Single Family on 0.00 Acres

Alces, Edmonton, AB

Beautiful Pre-construction Opportunity in Alces, Edmonton! This could be your next dream home. This nearly 2500 sq. ft. pre-construction home in the growing community of Alces blends luxury, comfort, and functionality in the perfect way. Main Floor Highlights a Spacious office â€" ideal for working from home, Full bathroom on the main level, Stunning open-to-below design and main kitchen plus a spice kitchen for all your cooking creativity. Upstairs Features Two primary bedrooms with their own ensuite bathrooms, Third bedroom plus another full bath and an Additional office space or flex area for remote work or study. This community is family-friendly and designed for convenience â€" with all major amenities just minutes away, including schools, shopping, dining, and transit. Enjoy the outdoors with a beautiful park located right in the neighborhood â€" perfect for evening strolls or weekend picnics.

## **Essential Information**

MLS® # E4440936

3

Price \$776,000

Bathrooms 4.00

Full Baths 4

Square Footage 2,502 Acres 0.00 Year Built 2025

Type Single Family

Sub-Type Detached Single Family

Style 2 Storey
Status Active

## **Exterior**

Exterior Wood, Vinyl

Exterior Features Airport Nearby, Schools, Shopping Nearby

Roof Asphalt Shingles

Construction Wood, Vinyl

Foundation Concrete Perimeter