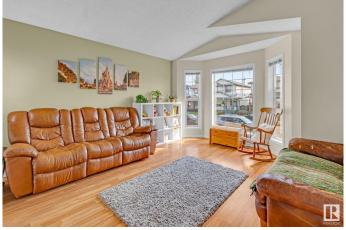

# \$354,900

5 Bedroom, 2.00 Bathroom, 1,070 sqft Single Family on 0.00 Acres

Miller, Edmonton, AB

Super cute family home in quiet area of Edmonton! Great neighbourhood, with many amenities close by, this house is perfect for your growing family! Vaulted ceilings make the main floor feel open and airy! Primary bedroom along with 2 additional bedrooms, eat-in kitchen, and large living room make this a welcoming space for all! The basement has two additional bedrooms, a large family room/den so the kids can have their space too! Easy to clean with laminate flooring throughout! Large fenced yard, with ample parking space in the back, large enough to fit a garage eventually! Great value, in a great neighbourhood- what more could you ask for?

## Interior

Appliances Dishwasher-Built-In, Dryer, Refrigerator, Stove-Electric, Washer

Heating Forced Air-1, Natural Gas

Stories 2

Has Basement Yes

Basement Full, Finished