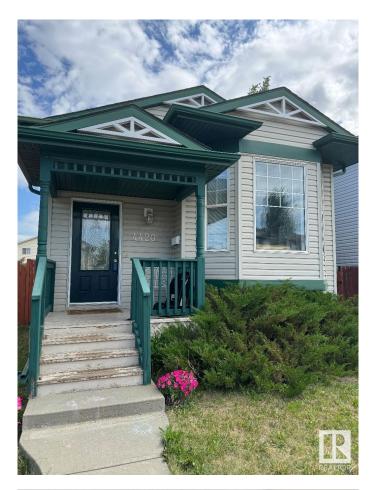

# \$354,900 - 4420 150 Avenue, Edmonton

MLS® #E4440872

# \$354,900

5 Bedroom, 2.00 Bathroom, 1,070 sqft Single Family on 0.00 Acres

Miller, Edmonton, AB

Super cute family home in quiet area of Edmonton! Great neighbourhood, with many amenities close by, this house is perfect for your growing family! Vaulted ceilings make the main floor feel open and airy! Primary bedroom along with 2 additional bedrooms, eat-in kitchen, and large living room make this a welcoming space for all! The basement has two additional bedrooms, a large family room/den so the kids can have their space too! Easy to clean with laminate flooring throughout! Large fenced yard, with ample parking space in the back, large enough to fit a garage eventually! Great value, in a great neighbourhood- what more could you ask for?

# **Community Information**

Address 4420 150 Avenue

Area Edmonton

Subdivision Miller

City Edmonton
County ALBERTA

Province AB

Postal Code T5Y 2Z9

# **Amenities**

Amenities On Street Parking, Detectors Smoke, Front Porch, No Animal Home, No

Smoking Home, Parking-Extra, Vaulted Ceiling, Vinyl Windows

Parking No Garage

### **Exterior**

Exterior Wood, Vinyl

Exterior Features Back Lane, Cul-De-Sac, Fenced, Flat Site, No Through Road, Paved

Lane, Public Transportation, Shopping Nearby

Roof Asphalt Shingles

Construction Wood, Vinyl