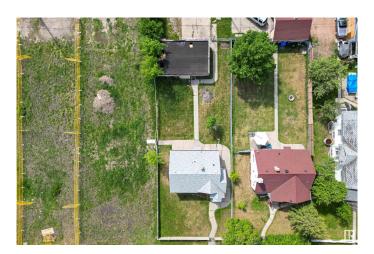

## \$315,000

0 Bedroom, 0.00 Bathroom, Single Family on 0.00 Acres

Spruce Avenue, Edmonton, AB

RARE INFILL OPPORTUNITY IN EDMONTON'S VIBRANT CENTRAL CORE! Located in the up-and-coming community of SPRUCE AVENUE, this VACANT LOT offers incredible potential for investors, builders, or anyone looking to build their DREAM HOME. Measuring an impressive 50' x 150', this oversized lot is perfect for skinny homes, duplex, or a 4plex up to 8 units with 4 single garages. Prime location just minutes from NAIT, the Royal Alexandra Hospital, Kingsway Mall, LRT STATION, and downtownâ€"with easy access to major routes. Mature trees, a walkable neighborhood, and new development all around make this an ideal opportunity to BUILD or INVEST in a GROWING, TRANSFORMING AREA. Opportunities like this are RAREâ€"especially on a LOT THIS SIZE. Don't miss out!

### **Exterior**

Exterior Features Back Lane, Level Land, Public Transportation, Schools, Shopping

Nearby, Subdividable Lot