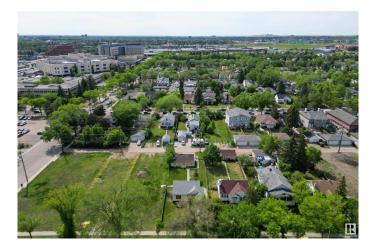

## \$315,000

0 Bedroom, 0.00 Bathroom, Single Family on 0.00 Acres

Spruce Avenue, Edmonton, AB

RARE INFILL OPPORTUNITY IN EDMONTON'S VIBRANT CENTRAL CORE! Located in the up-and-coming community of SPRUCE AVENUE, this VACANT LOT offers incredible potential for investors, builders, or anyone looking to build their DREAM HOME. Measuring an impressive 50' x 150', this oversized lot is perfect for skinny homes, duplex, or a 4plex up to 8 units with 4 single garages. Prime location just minutes from NAIT, the Royal Alexandra Hospital, Kingsway Mall, LRT STATION, and downtownâ€"with easy access to major routes. Mature trees, a walkable neighborhood, and new development all around make this an ideal opportunity to BUILD or INVEST in a GROWING, TRANSFORMING AREA. Opportunities like this are RAREâ€"especially on a LOT THIS SIZE. Don't miss out!

# **Community Information**

Address 11222 101 Street

Area Edmonton

Subdivision Spruce Avenue

City Edmonton
County ALBERTA

Province AB

Postal Code T5G 2A5