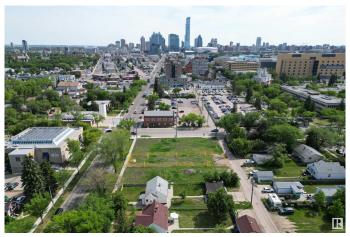

## \$315,000

0 Bedroom, 0.00 Bathroom, Single Family on 0.00 Acres

Spruce Avenue, Edmonton, AB

RARE INFILL OPPORTUNITY IN EDMONTON'S VIBRANT CENTRAL CORE! Located in the up-and-coming community of SPRUCE AVENUE, this VACANT LOT offers incredible potential for investors, builders, or anyone looking to build their DREAM HOME. Measuring an impressive 50' x 150', this oversized lot is perfect for skinny homes, duplex, or a 4plex up to 8 units with 4 single garages. Prime location just minutes from NAIT, the Royal Alexandra Hospital, Kingsway Mall, LRT STATION, and downtownâ€"with easy access to major routes. Mature trees, a walkable neighborhood, and new development all around make this an ideal opportunity to BUILD or INVEST in a GROWING, TRANSFORMING AREA. Opportunities like this are RAREâ€"especially on a LOT THIS SIZE. Don't miss out!

# **Community Information**

Address 11222 101 Street

Area Edmonton

Subdivision Spruce Avenue

City Edmonton
County ALBERTA

Province AB

Postal Code T5G 2A5