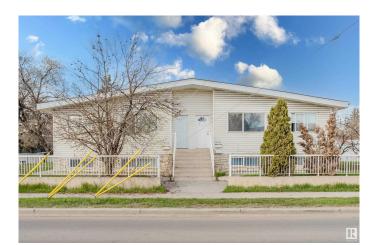

## \$699,900

10 Bedroom, 4.00 Bathroom, 2,436 sqft Single Family on 0.00 Acres

Killarney, Edmonton, AB

Investor Alert! Opportunity knocks with this spacious side-by-side duplex in Killarney, offering two large upper units with their own private entrances and generous layouts. Each basement features an additional 3 bedrooms, kitchen, 4-piece bath, and laundry. High ceilings and plenty of storage enhance the livability across all spaces. Perfectly positioned near 97 Street amenities, a local strip mall, and key commuter routes like Downtown, Yellowhead Trail, Anthony Henday, and 127 Ave. A solid buy in a central, high-demand neighborhood!

Year Built 1961

Type Single Family

Sub-Type Duplex Side By Side

Active

Style Bi-Level

Status

Stories 2
Has Basement Yes

Basement Full, Finished

**Exterior** 

Exterior Wood, Vinyl

Exterior Features Corner Lot, Fenced, Shopping Nearby, See Remarks

Roof Asphalt Shingles

Construction Wood, Vinyl

Foundation Concrete Perimeter