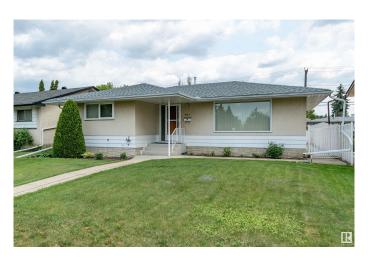

# \$459,707 - 4923 115 Street, Edmonton

MLS® #E4440674

#### \$459.707

4 Bedroom, 2.00 Bathroom, 1,150 sqft Single Family on 0.00 Acres

Malmo Plains, Edmonton, AB

PRIME LOCATION for this solid bungalow in Malmo Plains! Close to Southgate Mall, schools, transit and only minutes to U of A! Well maintained over the years with many high ticket items done: NEWER SHINGLES, FURNACE, HWT & 3 NEW WINDOWS. Featuring an open and spacious living room with dining area. Eat-in kitchen. There are 3 bedrooms on the main plus a 4 piece bathroom. The basement has a large Rec room with open flex area, electric fireplace, 4th bedroom, 3 piece bathroom, utility and storage space. Lovely backyard with patio area plus a DOUBLE detached garage! Immediate possession is available! Visit REALTOR® website for more information.

## **Exterior**

Exterior Wood, Stucco

Exterior Features Back Lane, Fenced, Playground Nearby, Public Transportation,

**Shopping Nearby** 

Roof Asphalt Shingles

Construction Wood, Stucco

Foundation Concrete Perimeter