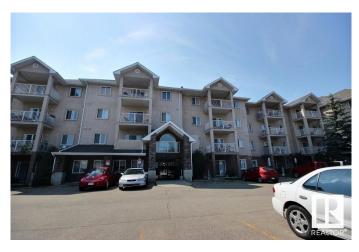

# \$189,900 - 421 2305 35a Avenue, Edmonton

MLS® #E4440655

#### \$189,900

2 Bedroom, 2.00 Bathroom, 828 sqft Condo / Townhouse on 0.00 Acres

Wild Rose, Edmonton, AB

Top floor condo with vaulted ceiling in convenient Wild Rose. This 2 bed/2 bath oasis has laminate wood flooring throughout the kitchen and main living area, stainless steel appliances, island and a storage room inside the unit. Other features include an extra separate storage locker down the hall, East facing windows for lots of Morning sunshine, in-suite laundry, and 2 powered parking stalls (1 covered, 1 uncovered). Within walking distance to schools, shopping, public transportation, The Meadows Recreation Center and just minutes away from Anthony Henday and Whitemud Freeway. This beautiful home in a fantastic location is ready for you to move in!