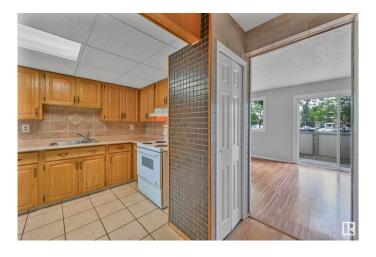

#### \$199,000

3 Bedroom, 1.50 Bathroom, 1,078 sqft Condo / Townhouse on 0.00 Acres

Overlanders, Edmonton, AB

Welcome to Pioneer Estates! This well-managed 3 bedroom townhome offers a great opportunity in a fantastic location near schools, bus stops, walking trails, shopping, the River Valley, and Hermitage Park. The main floor features a functional kitchen with dining area, a comfortable living room, and an updated 2 piece bathroom. Upstairs, you'll find three spacious bedrooms and a full 4 piece bathroom. The fully finished basement includes a versatile family room, laundry area, and plenty of storage. 1 assigned parking stall is included, with the option to rent a second. Pet-friendly with approval. Move in ready and affordable! Located in a well-managed complex, this is a great value in a prime area.