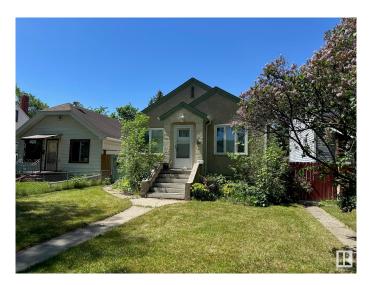

## \$290,000

4 Bedroom, 2.00 Bathroom, 751 sqft Single Family on 0.00 Acres

Parkdale (Edmonton), Edmonton, AB

Renovated bungalow on a beautiful tree lined street. The living room, bedrooms and hallway have hardwood flooring, fireplace and a ton of character. Newer kitchen with lot of cabinets. 2 bedrooms on the main floor and an updated 4 piece bathroom. The fully finished basement has a 3 piece bathroom and 2 bedrooms plus mechanical and laundry area. The fenced yard has a ton of potential. Located close to all amenities. Newer furnace, insulation, roof, windows.

Type Single Family

Sub-Type Detached Single Family

Style Bungalow

Status Active