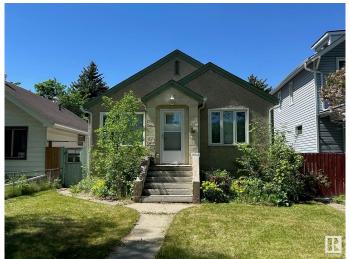

## \$290,000

4 Bedroom, 2.00 Bathroom, 751 sqft Single Family on 0.00 Acres

Parkdale (Edmonton), Edmonton, AB

Renovated bungalow on a beautiful tree lined street. The living room, bedrooms and hallway have hardwood flooring, fireplace and a ton of character. Newer kitchen with lot of cabinets. 2 bedrooms on the main floor and an updated 4 piece bathroom. The fully finished basement has a 3 piece bathroom and 2 bedrooms plus mechanical and laundry area. The fenced yard has a ton of potential. Located close to all amenities. Newer furnace, insulation, roof, windows.

Type Single Family

Sub-Type Detached Single Family

Style Bungalow

Status Active