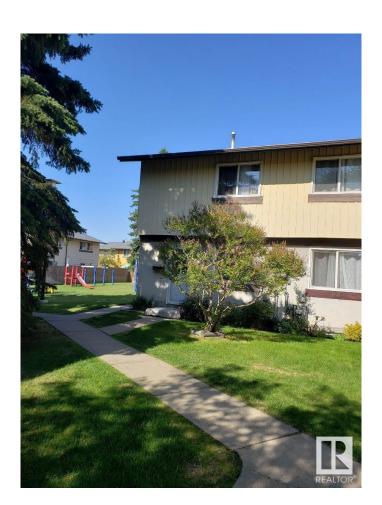

## \$239,000

3 Bedroom, 2.00 Bathroom, 918 sqft Condo / Townhouse on 0.00 Acres

Callingwood North, Edmonton, AB

Visit the Listing Brokerage (and/or listing REALTOR®) website to obtain additional information. Corner unit 3 bedrooms, 2 bathrooms. Updates in 2024: hot water tank, paint, floor, cooktop. Furnace 2017. Private fenced yard with large deck and small garden. Healthy reserve fund, condominiums have new roofs 2025. Close to schools, dog park, library, YMCA, West Edmonton mall, farmers market, excellent location due to its accessibility, amenities, and parks.

Has Basement Yes

Basement Full, Partially Finished

**Exterior** 

Exterior Wood, Metal, Stucco

Exterior Features Corner Lot, Fenced, Playgro

Transportation, Schools, Sho

Roof Asphalt Shingles

Construction Wood, Metal, Stucco