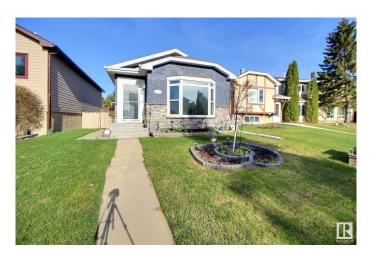

## \$375,000

4 Bedroom, 2.00 Bathroom, 952 sqft Single Family on 0.00 Acres

Kiniski Gardens, Edmonton, AB

This beautifully renovated home is move in ready! Recent upgrades include: new furnace, HWT, AC, bay and kitchen windows (2022), shingles, exterior finishings, flooring, basement windows and bathroom (2021), upstairs bathroom and kitchen (2019). The main floor features a large living space that leads into the dining area and gorgeous kitchen. Down the hall you'II find 3 bedrooms ands full bath.The fully finished basement has a 4th bedroom, another full bath and a large rec room. Athspacious back yard is fully fenced, this home is a MUST SEE!

#### **Exterior**

Exterior Wood, Stucco

Exterior Features Back Lane, Cul-De-Sac, Fenced, Flat Site, Landscaped, Level Land, No

Through Road, Playground Nearby, Public Transportation, Schools,

**Shopping Nearby** 