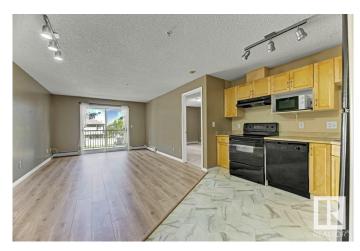

#### \$207,000

2 Bedroom, 2.00 Bathroom, 832 sqft Condo / Townhouse on 0.00 Acres

Ellerslie, Edmonton, AB

Visit the Listing Brokerage (and/or listing REALTOR®) website to obtain additional information Wheelchair accessible with elevator. -Clean condo and ready to move in. -New flooring in entire condo -Great investment property -Bright Second floor 2 bedrooms and 2 full bathrooms with huge balcony and brand new carpet and flooring. -Condo Fee - includes heating, water, sewer, garbage and waste disposal, landscaping, reserve fund, common area insurance -Master bedroom has walk in closet. -In-suite laundry. Plenty of storage. -Well maintained building, Surrounded by walking trail. -24 hours security camera -Gym and fitness room -1 energized parking stall -plenty of free parking on Edwards drive and Easton drive -Easy access to Anthony Henday, Nisku, airport. Bus stop is steps away.

#### Interior

Interior Features ensuite bathroom

Appliances See Remarks

Heating Baseboard, See Remarks