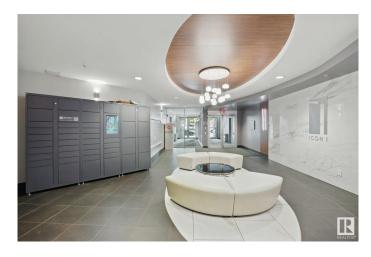

M STALL) Perched on the 27th floor, this spacious 1089 sq ft condo offers breathtaking views of Rogers Place and West Edmonton. Featuring one of the largest floor plans in the building, this clean and bright unit boasts a white kitchen with stainless steel appliances, wood floors throughout with neutral finishings, an open concept living space, and a generous primary suite with ensuite. Enjoy sunsets from your expansive windows and the unbeatable convenience of a tandem parking stall for two vehicles. Priced to sellâ€"this is the best value in the building! Don't miss your chance to own a sky-high gem in the heart of downtown.



#### **Essential Information**

MLS® # E4440107 Price \$319,900

Bedrooms 2

Bathrooms 2.00

Full Baths 2

Square Footage 1,089

Acres 0.00

Year Built 2006







Type Condo / Townhouse Sub-Type Apartment High Rise

Style Single Level Apartment

Status Active

# **Community Information**

Address 2701 10136 104 Street

Area Edmonton

Subdivision Downtown (Edmonton)

City Edmonton
County ALBERTA

Province AB

Postal Code T5J 0B5

## **Amenities**

Amenities See Remarks

Parking Heated, Parkade, Underground

### Interior

Interior Features ensuite bathroom

Appliances Dishwasher-Built-In, Dryer, Microwave Hood Fan, Refrigerator,

Stove-Electric, Washer

Heating Baseboard, Hot Water, Natural Gas

# of Stories 30 Stories 1

Has Basement Yes

Basement None, No Basement

#### **Exterior**

Exterior Concrete, Brick

Exterior Features See Remarks

Roof Concrete Tiles

Construction Concrete, Brick

Foundation Concrete Perimeter

# **Additional Information*