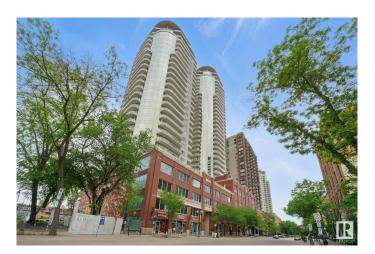

#### \$319,900

2 Bedroom, 2.00 Bathroom, 1,089 sqft Condo / Townhouse on 0.00 Acres

Downtown (Edmonton), Edmonton, AB

AMAZING PRICE! BIGGER SQFT UNIT WITH AMAZING VIEWS! 2BED/ 2BATH/ 2PARKING (TANDEM STALL) Perched on the 27th floor, this spacious 1089 sq ft condo offers breathtaking views of Rogers Place and West Edmonton. Featuring one of the largest floor plans in the building, this clean and bright unit boasts a white kitchen with stainless steel appliances, wood floors throughout with neutral finishings, an open concept living space, and a generous primary suite with ensuite. Enjoy sunsets from your expansive windows and the unbeatable convenience of a tandem parking stall for two vehicles. Priced to sellâ€"this is the best value in the building! Don't miss your chance to own a sky-high gem in the heart of downtown.

# **Community Information**

Address 2701 10136 104 Street

Area Edmonton

Subdivision Downtown (Edmonton)

City Edmonton
County ALBERTA

Province AB

Postal Code T5J 0B5