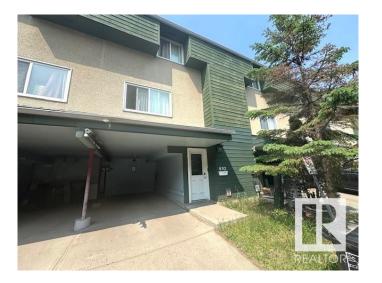

#### \$179,900

3 Bedroom, 1.50 Bathroom, 963 sqft Condo / Townhouse on 0.00 Acres

Abbottsfield, Edmonton, AB

This 3 Bedroom Townhouse was renovated in 2021,Upgrades and features include: 2 new bathrooms, new kitchen, vinyl plank floors, 5 new appliances, newer hot water tank and furnace. All doors, baseboards, trim, locks, and handles replaced. LED lighting. Fresh paint inside and outside. New carbon monoxide / smoke detectors,Single Covered carport and More! Good Size west facing yard with a large deck! Great location close to Schools, Shopping, Transit, Yellowhead Trail, Anthony Henday Drive, Rundle Park and 10 mins to Downtown!

#### **Amenities**

Amenities Deck, Parking-Visitor

Parking Single Carport