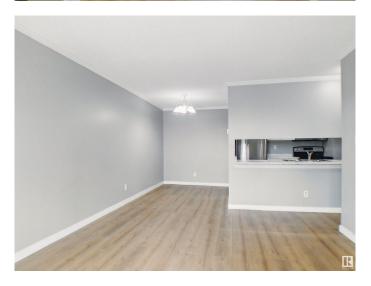

#### \$124,900

1 Bedroom, 1.00 Bathroom, 653 sqft Condo / Townhouse on 0.00 Acres

Clareview Town Centre, Edmonton, AB

Updated 653 sq ft 1-bed, 1-bath condo is perfect for first-time buyers, professionals, students, or investors. Features new laminate flooring, recent paint, and a south-facing balcony. The open-concept living area is bright, with a modern kitchen boasting ample cabinetry and appliances. The spacious bedroom fits a king bed, with a large closet and in-suite storage. Enjoy a 4-pc bathroom, in-suite laundry, and Telus fibre internet. Steps from Clareview LRT, Clareview Village shops, dining, and recreation center. Low condo fees, trending down due to strong management and reserve fund, include maintenance. Includes 1 covered parking stall. View today! Information deemed reliable but not guaranteed

# Interior

Appliances Dishwasher-Built-In, Refrigerator, Stacked Washer/Dryer,

Stove-Countertop Electric

Heating Baseboard, Natural Gas