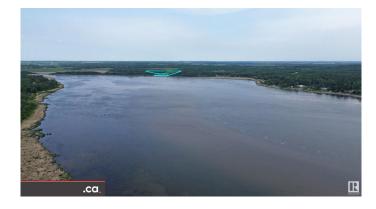

## \$499,800

0 Bedroom, 0.00 Bathroom, Rural on 12.40 Acres

Sandy Beach, Rural Lac Ste. Anne County, AB

ENJOY NATURE, PRIVACY, RECREATION, & RELAXATION only 40 MINUTES DRIVE from DOWNTOWN ST. ALBERT!! An incredible development opportunity: 12.4 Acre pastured and treed 'Cape Cod' shaped SOUTH-FACING LAKEFRONT PARCEL on Sandy Beach / Sandy Lake at only \$40.3K per Acre! Current access via all-terrain vehicle / walking trail (or by boat) adjacent to RR 12 road allowance -- awaits your future design, development, & service utility connections. Country Residential Ranch (CRR) zoning permits country residence; ranch; farming; garage; home-based businesses; gardening; garden suite: & recreational vehicles while offering wide myriad of discretionary uses (as per County of Lac Ste Anne) with very reasonable property taxes. Convenient access to Sandy Beach, Sandy Lake, Sunrise Beach, Onoway, Noyes Crossing, Calahoo, Alexander First Nation Reserve, Riviere Qui Barre, Villeneuve Airport, Morinville, Cardiff, Namao, Sturgeon County, St. Albert, & Edmonton / Anthony Henday Drive. \* Featured in Canada-Wide HAVEN Magazine!!

### **Exterior**

Exterior Features Backs Onto Lake, Backs Onto Park/Trees, Beach Access, Boating, No.

Back Lane, No Through Road, Not Fenced, Not Landscaped, Private Setting, Recreation Use, Rolling Land, Subdividable Lot, Treed Lot,

Waterfront Property