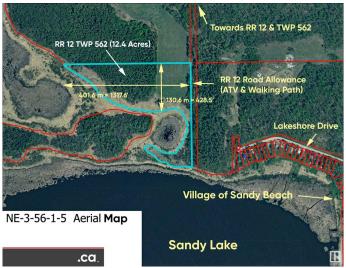

## \$499,800

0 Bedroom, 0.00 Bathroom, Rural on 12.40 Acres

Sandy Beach, Rural Lac Ste. Anne County, AB

ENJOY NATURE, PRIVACY, RECREATION, & RELAXATION only 40 MINUTES DRIVE from DOWNTOWN ST. ALBERT!! An incredible development opportunity: 12.4 Acre pastured and treed 'Cape Cod' shaped SOUTH-FACING LAKEFRONT PARCEL on Sandy Beach / Sandy Lake at only \$40.3K per Acre! Current access via all-terrain vehicle / walking trail (or by boat) adjacent to RR 12 road allowance -- awaits your future design, development, & service utility connections. Country Residential Ranch (CRR) zoning permits country residence; ranch; farming; garage; home-based businesses; gardening; garden suite: & recreational vehicles while offering wide myriad of discretionary uses (as per County of Lac Ste Anne) with very reasonable property taxes. Convenient access to Sandy Beach, Sandy Lake, Sunrise Beach, Onoway, Noyes Crossing, Calahoo, Alexander First Nation Reserve, Riviere Qui Barre, Villeneuve Airport, Morinville, Cardiff, Namao, Sturgeon County, St. Albert, & Edmonton / Anthony Henday Drive. \* Featured in Canada-Wide HAVEN Magazine!!

## **Community Information**

Address Rr 12 Twp 562

Area Rural Lac Ste. Anne County

Subdivision Sandy Beach

City Rural Lac Ste. Anne County

County ALBERTA

Province AB

Postal Code T0E 1V0

### **Exterior**

Exterior Features Backs Onto Lake, Backs Onto Park/Trees, Beach Access, Boating, No.

Back Lane, No Through Road, Not Fenced, Not Landscaped, Private Setting, Recreation Use, Rolling Land, Subdividable Lot, Treed Lot,