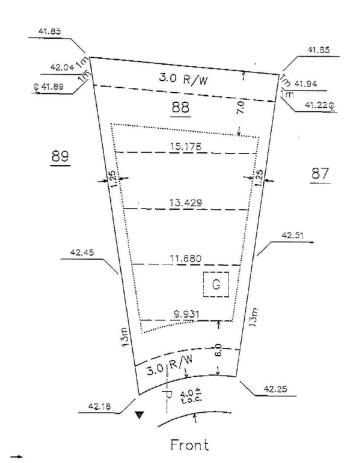

# \$249,900

0 Bedroom, 0.00 Bathroom, Single Family on 0.00 Acres

Meadowview Park\_LEDU, Leduc, AB

Discover the epitome of luxury living with over 5700+ sq.ft lot area in the prestigious Leduc Meadowview community. This large pie shaped lot can accommodate an oversized triple car garage and much more. Minutes away from the international airport. You can pick any builder, or you can build yourself.

### Exterior Features Cul-De-Sac