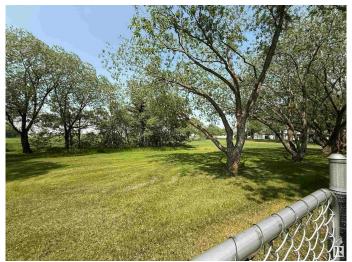

## \$448,500

4 Bedroom, 1.50 Bathroom, 1,343 sqft Single Family on 0.00 Acres

Westboro, Sherwood Park, AB

LOCATION LOCATION LOCATION !!! This says it all as this very unique property is waiting for that buyer looking for privacy and enjoyment for eternity as nothing will ever be built behind. This nice big 1350 sq foot bungalow backing onto a private park has an excellent floor plan and some newer renovations including kitchen, bathrooms, windows, furnace HWT, plumbing, electrical and hardwood floors. Yes there is still some tweaking you may want to do such as finalize the basement and maybe even a garage but you just wont see a home like this come up very often. Possession is available for July so don't miss out.

#### **Exterior**

Exterior Wood, Metal

Exterior Features Backs Onto Park/Trees, Flat Site, Landscaped, No Back Lane, Picnic

Area, Playground Nearby, Private Setting, Public Transportation,

Schools, Shopping Nearby, Private Park Access