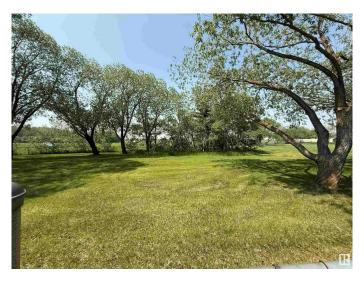

## \$448,500

4 Bedroom, 1.50 Bathroom, 1,343 sqft Single Family on 0.00 Acres

Westboro, Sherwood Park, AB

LOCATION LOCATION LOCATION !!! This says it all as this very unique property is waiting for that buyer looking for privacy and enjoyment for eternity as nothing will ever be built behind. This nice big 1350 sq foot bungalow backing onto a private park has an excellent floor plan and some newer renovations including kitchen, bathrooms, windows, furnace HWT, plumbing, electrical and hardwood floors. Yes there is still some tweaking you may want to do such as finalize the basement and maybe even a garage but you just wont see a home like this come up very often. Possession is available for July so don't miss out.

#### **Exterior**

Exterior Wood, Metal

Exterior Features Backs Onto Park/Trees, Flat Site, Landscaped, No Back Lane, Picnic

Area, Playground Nearby, Private Setting, Public Transportation,

Schools, Shopping Nearby, Private Park Access