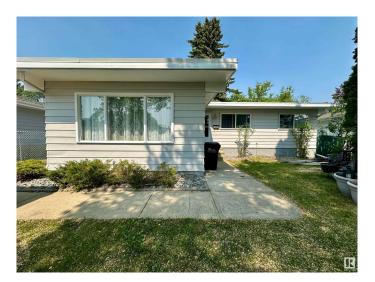

## \$448,500

4 Bedroom, 1.50 Bathroom, 1,343 sqft Single Family on 0.00 Acres

Westboro, Sherwood Park, AB

LOCATION LOCATION LOCATION !!! This says it all as this very unique property is waiting for that buyer looking for privacy and enjoyment for eternity as nothing will ever be built behind. This nice big 1350 sq foot bungalow backing onto a private park has an excellent floor plan and some newer renovations including kitchen, bathrooms, windows, furnace HWT, plumbing, electrical and hardwood floors. Yes there is still some tweaking you may want to do such as finalize the basement and maybe even a garage but you just wont see a home like this come up very often. Possession is available for July so don't miss out.

#### **Exterior**

Exterior Wood, Metal

Exterior Features Backs Onto Park/Trees, Flat Site, Landscaped, No Back Lane, Picnic

Area, Playground Nearby, Private Setting, Public Transportation,

Schools, Shopping Nearby, Private Park Access