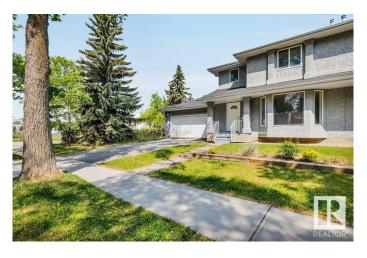

# \$459,900

3 Bedroom, 2.50 Bathroom, 1,607 sqft Condo / Townhouse on 0.00 Acres

Westmount, Edmonton, AB

In the Heart of sought after Westmount sits this large half duplex with a double attached garage. This incredible location is one of the most desirable central neighborhoods. Across from a school, park, Westmount fitness club, three blocks from trendy 124st with cafes and restaurants making for an amazing walkable neighborhood. Downtown and the River Valley are at your doorstep! The home has been nicely upgraded including shingles in 2015, HWT in 2018, some appliances only 2 years old, vinyl flooring baseboard and paint in 2025. Built in 1994 by the owner's family this condo has NO CONDO FEES or MANAGEMENT COMPANY, when it was built the city didn't allow for lot splitting.