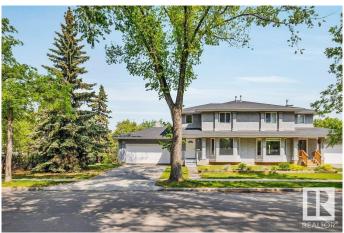

# \$459,900

3 Bedroom, 2.50 Bathroom, 1,607 sqft Condo / Townhouse on 0.00 Acres

Westmount, Edmonton, AB

In the Heart of sought after Westmount sits this large half duplex with a double attached garage. This incredible location is one of the most desirable central neighborhoods. Across from a school, park, Westmount fitness club, three blocks from trendy 124st with cafes and restaurants making for an amazing walkable neighborhood. Downtown and the River Valley are at your doorstep! The home has been nicely upgraded including shingles in 2015, HWT in 2018, some appliances only 2 years old, vinyl flooring baseboard and paint in 2025. Built in 1994 by the owner's family this condo has NO CONDO FEES or MANAGEMENT COMPANY, when it was built the city didn't allow for lot splitting.