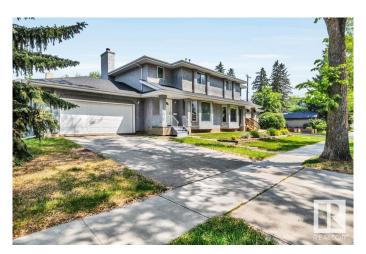

# \$459,900

3 Bedroom, 2.50 Bathroom, 1,607 sqft Condo / Townhouse on 0.00 Acres

Westmount, Edmonton, AB

In the Heart of sought after Westmount sits this large half duplex with a double attached garage. This incredible location is one of the most desirable central neighborhoods. Across from a school, park, Westmount fitness club, three blocks from trendy 124st with cafes and restaurants making for an amazing walkable neighborhood. Downtown and the River Valley are at your doorstep! The home has been nicely upgraded including shingles in 2015, HWT in 2018, some appliances only 2 years old, vinyl flooring baseboard and paint in 2025. Built in 1994 by the owner's family this condo has NO CONDO FEES or MANAGEMENT COMPANY, when it was built the city didn't allow for lot splitting.