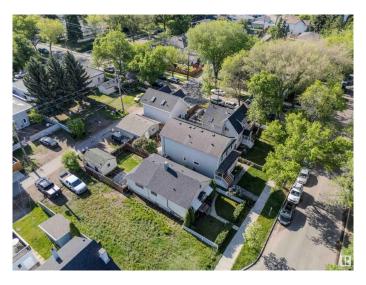

#### \$349,702

2 Bedroom, 1.00 Bathroom, 1,005 sqft Single Family on 0.00 Acres

Strathearn, Edmonton, AB

LOCATION! LOCATION!.... SOUGHT AFTER STRATHERN...MIN TO EVERYTHING - LRT. RIVER VALLEY, WHYTE AVE, DOWNTOWN and MORE!...BRIGHT, CHEERFUL HOME/NEWER WINDOWS...RENOVATED KITCHEN...ORIGINAL HARDWOOD THROUGHOUT...~!WELCOME HOME!~ This adorable gem is situated in the heart of Edmonton - You just step out to everywhere you would want to go, with LRT right there too! House is SOLID, cute curb appeal, big living room when you roll in. The classic hardware talks to you as you walk around. 2 big bedrooms, classic galley kitchen, full bathroom wrap upstairs...basement is what you'd expect...great storage, carries the mechanicals, laundry and is gonna roll for another 100 years;) Lot 33' x 112' (343.87 sq) live and enjoy now, PRIME future development. Back yard is cute. Don't miss out on this one!