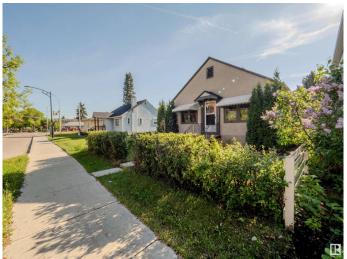

#### \$349,702

2 Bedroom, 1.00 Bathroom, 1,005 sqft Single Family on 0.00 Acres

Strathearn, Edmonton, AB

LOCATION! LOCATION!.... SOUGHT AFTER STRATHERN...MIN TO EVERYTHING - LRT. RIVER VALLEY, WHYTE AVE, DOWNTOWN and MORE!...BRIGHT, CHEERFUL HOME/NEWER WINDOWS...RENOVATED KITCHEN...ORIGINAL HARDWOOD THROUGHOUT...~!WELCOME HOME!~ This adorable gem is situated in the heart of Edmonton - You just step out to everywhere you would want to go, with LRT right there too! House is SOLID, cute curb appeal, big living room when you roll in. The classic hardware talks to you as you walk around. 2 big bedrooms, classic galley kitchen, full bathroom wrap upstairs...basement is what you'd expect...great storage, carries the mechanicals, laundry and is gonna roll for another 100 years;) Lot 33' x 112' (343.87 sq) live and enjoy now, PRIME future development. Back yard is cute. Don't miss out on this one!