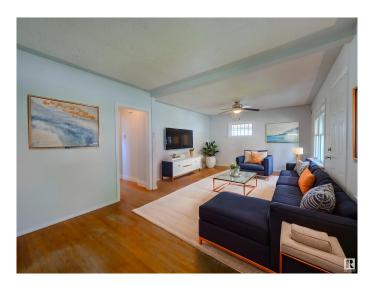

#### \$349,702

2 Bedroom, 1.00 Bathroom, 1,005 sqft Single Family on 0.00 Acres

Strathearn, Edmonton, AB

LOCATION! LOCATION!.... SOUGHT AFTER STRATHERN...MIN TO EVERYTHING - LRT. RIVER VALLEY, WHYTE AVE, DOWNTOWN and MORE!...BRIGHT, CHEERFUL HOME/NEWER WINDOWS...RENOVATED KITCHEN...ORIGINAL HARDWOOD THROUGHOUT...~!WELCOME HOME!~ This adorable gem is situated in the heart of Edmonton - You just step out to everywhere you would want to go, with LRT right there too! House is SOLID, cute curb appeal, big living room when you roll in. The classic hardware talks to you as you walk around. 2 big bedrooms, classic galley kitchen, full bathroom wrap upstairs...basement is what you'd expect...great storage, carries the mechanicals, laundry and is gonna roll for another 100 years;) Lot 33' x 112' (343.87 sq) live and enjoy now, PRIME future development. Back yard is cute. Don't miss out on this one!