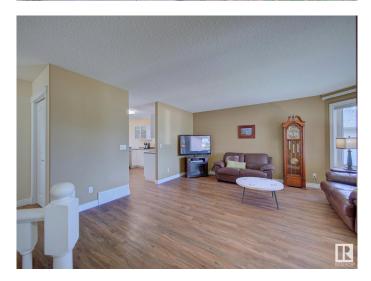

## \$524,900

5 Bedroom, 3.00 Bathroom, 1,341 sqft Single Family on 0.00 Acres

Bridgeview Fort Sask., Fort Saskatchewan, AB

Discover the charm of this custom-built home in the City of Fort Sask. Situated in a crescent, offering a fully developed 3+2 bedroom, 1340 sq.ft. air-conditioned bungalow with an attached heated garage. The main floor of the home features an open living room, a large kitchen with plenty of cupboards & counter space, and a spacious eating area. Garden door access to your private backyard, complete with a 2-tiered deck and an easy-to-maintain yard. 2 good-sized bedrooms on the main floor plus the primary bedroom, which features a walk-in closet & a 3PC en-suite, a 4PC bath, main floor laundry, & access to the garage, complete this level. Downstairs, you have two additional bedrooms, a 4PC bath, a recreation room and a utility room with ample storage. This home is within walking distance of shopping, schools & walking & biking trails. A bonus is the availability of extra parking on the driveway for your RV, and it overlooks the green space in front of the homeâ€"plenty of parking for guests.