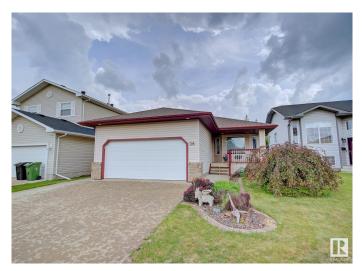

## \$524,900 - 36 Bridgeview Crescent, Fort Saskatchewan

MLS® #E4439382

## \$524,900

5 Bedroom, 3.00 Bathroom, 1,341 sqft Single Family on 0.00 Acres

Bridgeview Fort Sask., Fort Saskatchewan, AB

Discover the charm of this custom-built home in the City of Fort Sask. Situated in a crescent, offering a fully developed 3+2 bedroom, 1340 sq.ft. air-conditioned bungalow with an attached heated garage. The main floor of the home features an open living room, a large kitchen with plenty of cupboards & counter space, and a spacious eating area. Garden door access to your private backyard, complete with a 2-tiered deck and an easy-to-maintain yard. 2 good-sized bedrooms on the main floor plus the primary bedroom, which features a walk-in closet & a 3PC en-suite, a 4PC bath, main floor laundry, & access to the garage, complete this level. Downstairs, you have two additional bedrooms, a 4PC bath, a recreation room and a utility room with ample storage. This home is within walking distance of shopping, schools & walking & biking trails. A bonus is the availability of extra parking on the driveway for your RV, and it overlooks the green space in front of the homeâ€"plenty of parking for guests.