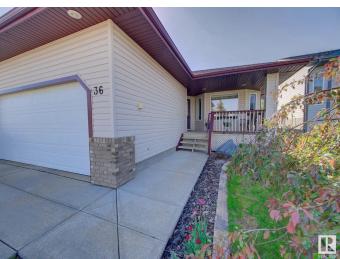

## \$524,900

5 Bedroom, 3.00 Bathroom, 1,341 sqft Single Family on 0.00 Acres

Bridgeview Fort Sask., Fort Saskatchewan, AB

Discover the charm of this custom-built home in the City of Fort Sask. Situated in a crescent, offering a fully developed 3+2 bedroom, 1340 sq.ft. air-conditioned bungalow with an attached heated garage. The main floor of the home features an open living room, a large kitchen with plenty of cupboards & counter space, and a spacious eating area. Garden door access to your private backyard, complete with a 2-tiered deck and an easy-to-maintain yard. 2 good-sized bedrooms on the main floor plus the primary bedroom, which features a walk-in closet & a 3PC en-suite, a 4PC bath, main floor laundry, & access to the garage, complete this level. Downstairs, you have two additional bedrooms, a 4PC bath, a recreation room and a utility room with ample storage. This home is within walking distance of shopping, schools & walking & biking trails. A bonus is the availability of extra parking on the driveway for your RV, and it overlooks the green space in front of the homeâ€"plenty of parking for guests.