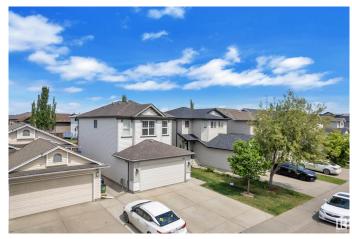

## \$529,900

4 Bedroom, 3.50 Bathroom, 1,774 sqft Single Family on 0.00 Acres

Silver Berry, Edmonton, AB

Well Preserved, This Jayman built 2-storey house with double attached car garage offers 1774 sqft + Fully Finished Basement. This Beautiful home offers you Living room, kitchen, dining, half bath & Laundry on the main floor. Nice open living room with Gas fireplace. A spacious DINING nook is flooded by sunlight. The patio door leads to the elegant sundeck. Second floor comes with three bedrooms, 2 washrooms and enormous Bonus room. Huge master bedroom with 4pc En-suite. Fully finished basement has a great room, one bedroom and full 3pc bath. Fully Fenced & Landscaped backyard .Close to Meadows Rec Centre, shopping, school, parks etc.

#### **Exterior**

Exterior Wood, Stone, Vinyl

Exterior Features Fenced, Landscaped, Playground Nearby, Public Transportation,

Schools, Shopping Nearby

Roof Asphalt Shingles
Construction Wood, Stone, Vinyl
Foundation Concrete Perimeter