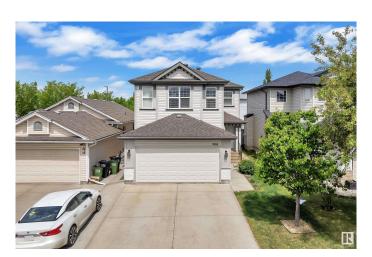

# \$529,900 - 3144 25 Avenue, Edmonton

MLS® #E4439313

## \$529,900

4 Bedroom, 3.50 Bathroom, 1,774 sqft Single Family on 0.00 Acres

Silver Berry, Edmonton, AB

Well Preserved, This Jayman built 2-storey house with double attached car garage offers 1774 sqft + Fully Finished Basement. This Beautiful home offers you Living room, kitchen, dining, half bath & Laundry on the main floor. Nice open living room with Gas fireplace. A spacious DINING nook is flooded by sunlight. The patio door leads to the elegant sundeck. Second floor comes with three bedrooms, 2 washrooms and enormous Bonus room. Huge master bedroom with 4pc En-suite. Fully finished basement has a great room, one bedroom and full 3pc bath. Fully Fenced & Landscaped backyard .Close to Meadows Rec Centre, shopping, school, parks etc.

#### **Essential Information**

MLS® # E4439313 Price \$529,900

Bedrooms 4

Bathrooms 3.50

Full Baths 3

Half Baths 1

Square Footage 1,774

Acres 0.00