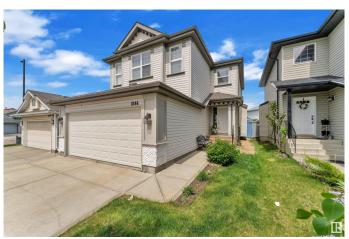

## \$529,900

4 Bedroom, 3.50 Bathroom, 1,774 sqft Single Family on 0.00 Acres

Silver Berry, Edmonton, AB

Well Preserved, This Jayman built 2-storey house with double attached car garage offers 1774 sqft + Fully Finished Basement. This Beautiful home offers you Living room, kitchen, dining, half bath & Laundry on the main floor. Nice open living room with Gas fireplace. A spacious DINING nook is flooded by sunlight. The patio door leads to the elegant sundeck. Second floor comes with three bedrooms, 2 washrooms and enormous Bonus room. Huge master bedroom with 4pc En-suite. Fully finished basement has a great room, one bedroom and full 3pc bath. Fully Fenced & Landscaped backyard .Close to Meadows Rec Centre, shopping, school, parks etc.

### **Amenities**

Amenities On Street Parking, Deck, No Animal Home, No Smoking Home

Parking Double Garage Attached

#### **Exterior**

Exterior Wood, Stone, Vinyl

Exterior Features Fenced, Landscaped, Playground Nearby, Public Transportation,

Schools, Shopping Nearby

Roof Asphalt Shingles
Construction Wood, Stone, Vinyl
Foundation Concrete Perimeter