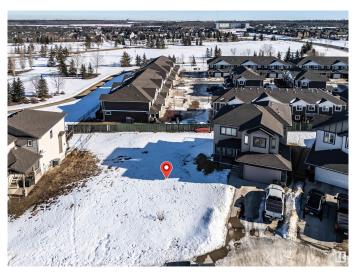

### \$229,900

0 Bedroom, 0.00 Bathroom, Single Family on 0.00 Acres

Spruce Village, Spruce Grove, AB

One of the last TWO WALKOUT LOTS remaining in Spruce Village backing onto Jubilee Park. Zoned for duplex or single family. Or buy the lot next door and build a bungalow duplex unit over the two lots. Enjoy the benefits of building in an already well established neighborhood. Located within a 5minute walk to Greystone Centennial Middle School. This neighborhood is on the most eastern side of Spruce grove making it only 15 min drive to the west end of Edmonton. This is a 4600 sf lot with a 30 foot building pocket. A great location with trails, parks, family friendly amenities at your doorstep. This is a great opportunity to build to suit.

## **Exterior**

Exterior Features Backs Onto Park/Trees, Park/Reserve, Public Transportation, Schools