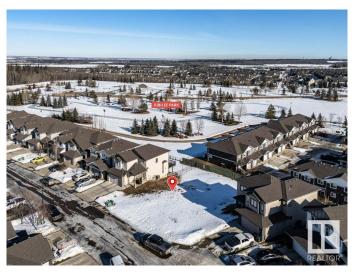

#### \$229,900

0 Bedroom, 0.00 Bathroom, Single Family on 0.00 Acres

Spruce Village, Spruce Grove, AB

One of the last TWO WALKOUT LOTS remaining in Spruce Village backing onto Jubilee Park. Zoned for duplex or single family. Or buy the lot next door and build a bungalow duplex unit over the two lots. Enjoy the benefits of building in an already well established neighborhood. Located within a 5minute walk to Greystone Centennial Middle School. This neighborhood is on the most eastern side of Spruce grove making it only 15 min drive to the west end of Edmonton. This is a 4600 sf lot with a 30 foot building pocket. A great location with trails, parks, family friendly amenities at your doorstep. This is a great opportunity to build to suit.

# **Exterior**

Exterior Features Flat Site, Level Land, No Back Lane, Park/Reserve