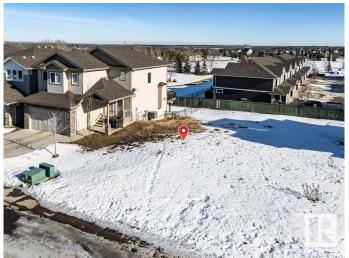

#### \$229,900

0 Bedroom, 0.00 Bathroom, Single Family on 0.00 Acres

Spruce Village, Spruce Grove, AB

One of the last TWO WALKOUT LOTS remaining in Spruce Village backing onto Jubilee Park. Zoned for duplex or single family. Or buy the lot next door and build a bungalow duplex unit over the two lots. Enjoy the benefits of building in an already well established neighborhood. Located within a 5minute walk to Greystone Centennial Middle School. This neighborhood is on the most eastern side of Spruce grove making it only 15 min drive to the west end of Edmonton. This is a 4600 sf lot with a 30 foot building pocket. A great location with trails, parks, family friendly amenities at your doorstep. This is a great opportunity to build to suit.

# **Exterior**

Exterior Features Flat Site, Level Land, No Back Lane, Park/Reserve