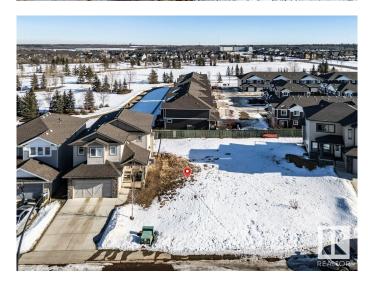

#### \$229,900

0 Bedroom, 0.00 Bathroom, Single Family on 0.00 Acres

Spruce Village, Spruce Grove, AB

One of the last TWO WALKOUT LOTS remaining in Spruce Village backing onto Jubilee Park. Zoned for duplex or single family. Or buy the lot next door and build a bungalow duplex unit over the two lots. Enjoy the benefits of building in an already well established neighborhood. Located within a 5minute walk to Greystone Centennial Middle School. This neighborhood is on the most eastern side of Spruce grove making it only 15 min drive to the west end of Edmonton. This is a 4600 sf lot with a 30 foot building pocket. A great location with trails, parks, family friendly amenities at your doorstep. This is a great opportunity to build to suit.

# **Exterior**

Exterior Features Flat Site, Level Land, No Back Lane, Park/Reserve