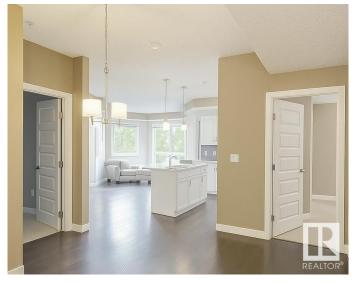

## \$265,000

2 Bedroom, 2.00 Bathroom, 962 sqft Condo / Townhouse on 0.00 Acres

Bonnie Doon, Edmonton, AB

Welcome to this bright and spacious two-bedroom, two-bath ground-floor unit, offering the perfect blend of comfort and convenience. The open-concept layout features a modern kitchen with stainless steel appliances, an island with a breakfast bar, and a cozy dining area that flows seamlessly into the inviting living space. Step outside onto your patioâ€"ideal for morning coffee or evening relaxation. The primary bedroom boasts a walk-in closet and a 4-piece ensuite, while the second bedroom offers flexibility for guests or a home office. Additional highlights include in-suite laundry and an underground parking stall. Located close to public transit, parks, shops, and all amenities, this unit is the perfect place to call home!

## Interior

Interior Features ensuite bathroom

Appliances Dishwasher-Built-In, Dryer, Microwave Hood Fan, Refrigerator,

Stove-Electric, Washer

Heating Forced Air-1, Natural Gas