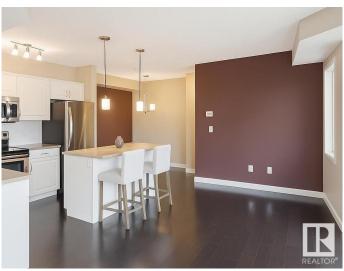

## \$265,000

2 Bedroom, 2.00 Bathroom, 962 sqft Condo / Townhouse on 0.00 Acres

Bonnie Doon, Edmonton, AB

Welcome to this bright and spacious two-bedroom, two-bath ground-floor unit, offering the perfect blend of comfort and convenience. The open-concept layout features a modern kitchen with stainless steel appliances, an island with a breakfast bar, and a cozy dining area that flows seamlessly into the inviting living space. Step outside onto your patioâ€"ideal for morning coffee or evening relaxation. The primary bedroom boasts a walk-in closet and a 4-piece ensuite, while the second bedroom offers flexibility for guests or a home office. Additional highlights include in-suite laundry and an underground parking stall. Located close to public transit, parks, shops, and all amenities, this unit is the perfect place to call home!

## Interior

Interior Features ensuite bathroom

Appliances Dishwasher-Built-In, Dryer, Microwave Hood Fan, Refrigerator,

Stove-Electric, Washer

Heating Forced Air-1, Natural Gas