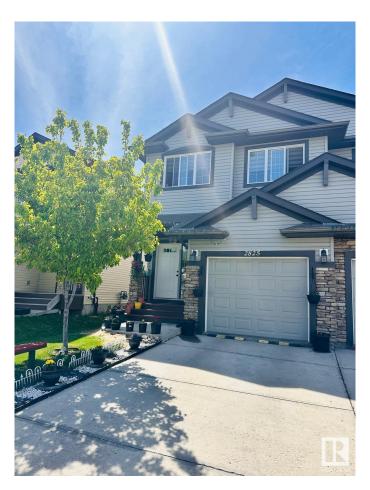

### \$429.000

3 Bedroom, 3.50 Bathroom, 1,431 sqft Single Family on 0.00 Acres

Laurel, Edmonton, AB

Welcome to this Beautiful duplex with finished basement with city permit ,located in the heart of laurel, great deal for first time home buyers or investors, This 1431 sq ft duplex. Main floor has open concept kitchen with access to the large living room and dining room. 2 piece bath completes this level. Upstairs you'll see master bedroom with ensuite and 2 other bedrooms and a full bathroom and Bonus room. The basement consist of large entertainment area with full 4 psc Bath. The property is fully landscaped and fenced with a deck. Close to schools, parks & shopping, Meadows rec center. This property won't be in the market to long.