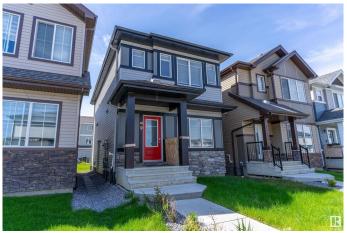

#### \$524,000

4 Bedroom, 3.50 Bathroom, 1,414 sqft Single Family on 0.00 Acres

Aster, Edmonton, AB

Walk to park/school/transit/restaurants...North facing detached home offers ample light throughout the day. The main floor has a 9 ft ceiling, an upgraded kitchen with SS appliances, a decent sized living room, a rear dining area and a 2 pc bath. The upper level has 3 spacious bedrooms, 2 full baths, a laundry room and a bonus room. The fully finished basement has accessibility from side, with a private entrance. The basement comes with a bedroom, a full bath, a kitchen/living room and separate laundry. Landscaping has been completed and there is a rear concrete pad for parking 2 vehicles.

## Interior

Interior Features ensuite bathroom

Appliances Dishwasher-Built-In, Dryer-Two, Refrigerators-Two, Stoves-Two,

Washers-Two

Heating Forced Air-1, Natural Gas

Stories 3

Has Suite Yes
Has Basement Yes