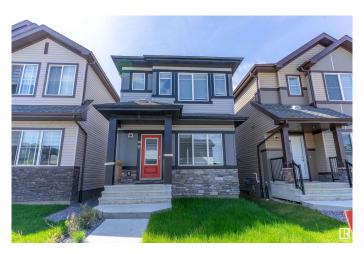

#### \$524,000

4 Bedroom, 3.50 Bathroom, 1,414 sqft Single Family on 0.00 Acres

Aster, Edmonton, AB

Walk to park/school/transit/restaurants...North facing detached home offers ample light throughout the day. The main floor has a 9 ft ceiling, an upgraded kitchen with SS appliances, a decent sized living room, a rear dining area and a 2 pc bath. The upper level has 3 spacious bedrooms, 2 full baths, a laundry room and a bonus room. The fully finished basement has accessibility from side, with a private entrance. The basement comes with a bedroom, a full bath, a kitchen/living room and separate laundry. Landscaping has been completed and there is a rear concrete pad for parking 2 vehicles.

## **Essential Information**

MLS® # E4439033 Price \$524,000

Bedrooms 4

Bathrooms 3.50

Full Baths 3

Half Baths 1

Square Footage 1,414 Acres 0.00

Year Built 2022

Type Single Family

Sub-Type Detached Single Family

Style 2 Storey
Status Active