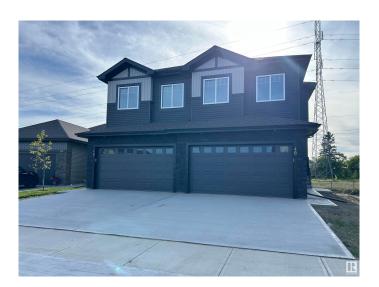

# \$475,000 - 48 Waverly Way, Fort Saskatchewan

MLS® #E4438802

### \$475.000

3 Bedroom, 2.50 Bathroom, 1,550 sqft Single Family on 0.00 Acres

Westpark\_FSAS, Fort Saskatchewan, AB

Available immediately! This stunning brand new half duplex offers an unparalleled living experience with its thoughtful design and luxurious features. Prepare to be wowed by the 22 foot ceilings in the living room creating an expansive and airy atmosphere. The open to below upper level open living room adds another versatile space for relaxation or entertaining. office area provides A dedicated and inspiring workplace. This home boast an open concept main floor, perfect for modern living. your bedroom is a true retreat featuring a huge walk in closet and spa like master bathroom. The tranquility of backing on to green space, offering beautiful views in a private outdoor oasis every detail has been carefully considered creating a home that is both beautiful and functional. Don't miss the opportunity to make this exquisite property yours.

#### **Essential Information**

MLS® # E4438802 Price \$475,000

Bedrooms 3

Bathrooms 2.50

Full Baths 2
Half Baths 1

Square Footage 1,550 Acres 0.00 Year Built 2024

Type Single Family
Sub-Type Half Duplex
Style 2 Storey
Status Active