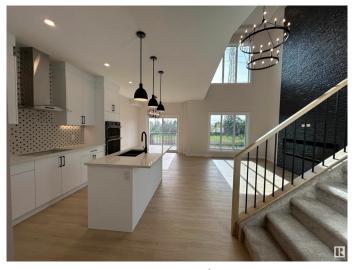

### \$475.000

3 Bedroom, 2.50 Bathroom, 1,550 sqft Single Family on 0.00 Acres

Westpark\_FSAS, Fort Saskatchewan, AB

Available immediately! This stunning brand new half duplex offers an unparalleled living experience with its thoughtful design and luxurious features. Prepare to be wowed by the 22 foot ceilings in the living room creating an expansive and airy atmosphere. The open to below upper level open living room adds another versatile space for relaxation or entertaining. office area provides A dedicated and inspiring workplace. This home boast an open concept main floor, perfect for modern living. your bedroom is a true retreat featuring a huge walk in closet and spa like master bathroom. The tranquility of backing on to green space, offering beautiful views in a private outdoor oasis every detail has been carefully considered creating a home that is both beautiful and functional. Don't miss the opportunity to make this exquisite property yours.