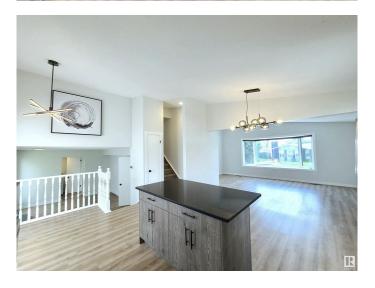

## \$489,900

4 Bedroom, 2.50 Bathroom, 1,755 sqft Single Family on 0.00 Acres

Lorelei, Edmonton, AB

FULLY RENOVATED 1700 sqft home in a family-friendly community of Lorelei. 4 bedrooms above grade! Bright and specious open concept with vaulted ceiling main floor features NEW kitchen with quartz counter top & NEW stainless steel appliances. Good sized living room & dining area. Upper level offers large 3 bedrooms, 4pc bath & 3pc en-suite. Fully finished basement with large windows above grade. NEW bathrooms, NEW vinyl plank flooring, Newer triple pane windows. 22x24 double garage. Quick possession