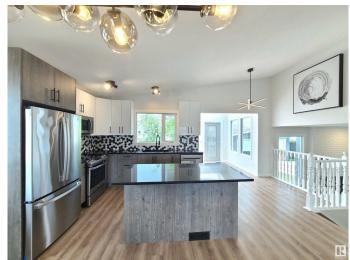

## \$489,900

4 Bedroom, 2.50 Bathroom, 1,755 sqft Single Family on 0.00 Acres

Lorelei, Edmonton, AB

FULLY RENOVATED 1700 sqft home in a family-friendly community of Lorelei. 4 bedrooms above grade! Bright and specious open concept with vaulted ceiling main floor features NEW kitchen with quartz counter top & NEW stainless steel appliances. Good sized living room & dining area. Upper level offers large 3 bedrooms, 4pc bath & 3pc en-suite. Fully finished basement with large windows above grade. NEW bathrooms, NEW vinyl plank flooring, Newer triple pane windows. 22x24 double garage. Quick possession

### Interior

Interior Features ensuite bathroom

Appliances Dishwasher-Built-In, Dryer, Microwave Hood Fan, Refrigerator,

Stove-Electric, Washer

Heating Forced Air-1, Natural Gas

Stories 4

Has Basement Yes

Basement Full, Finished