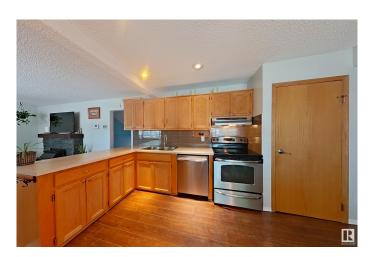

## \$399,900

4 Bedroom, 2.50 Bathroom, 1,513 sqft Single Family on 0.00 Acres

Prince Charles, Edmonton, AB

UNIQUE 2 STOREY SPLIT WITH WEST YARD AND DOUBLE GARAGE.
CONVENIENTLY LOCATED CLOSE TO SCHOOLS, TRANSPORTATION, HALF A BLOCK TO A PARK AND GOOD COMMUTE TO DOWNTOWN. 696.63 sq.m. lot is RF3 zoned. CLEAN AND MODERNIZED HOME WITH 3 BEDROOMS, AN OFFICE, CUTE LOFT AND 2.5 BATHROOMS. LIVING ROOM HAS FIRE PLACE AND FAMILY ROOM C/W VAULTED CEILING. NICE EAT-IN KITCHEN. PRICE INCLUDES ALL APPLIANCES AND WINDOW COVERINGS. IT IS YOUR MOVE!

## Interior

Appliances Alarm/Security System, Dishwasher-Built-In, Dryer, Hood Fan,

Refrigerator, Stove-Electric, Vacuum Systems, Washer, Window

Coverings

Heating Forced Air-1, Natural Gas

Fireplace Yes

Fireplaces See Remarks