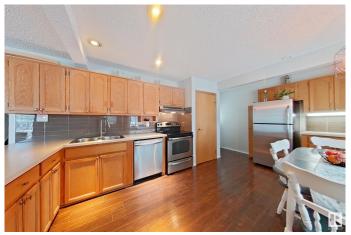

## \$399,900

4 Bedroom, 2.50 Bathroom, 1,513 sqft Single Family on 0.00 Acres

Prince Charles, Edmonton, AB

UNIQUE 2 STOREY SPLIT WITH WEST YARD AND DOUBLE GARAGE.
CONVENIENTLY LOCATED CLOSE TO SCHOOLS, TRANSPORTATION, HALF A BLOCK TO A PARK AND GOOD COMMUTE TO DOWNTOWN. 696.63 sq.m. lot is RF3 zoned. CLEAN AND MODERNIZED HOME WITH 3 BEDROOMS, AN OFFICE, CUTE LOFT AND 2.5 BATHROOMS. LIVING ROOM HAS FIRE PLACE AND FAMILY ROOM C/W VAULTED CEILING. NICE EAT-IN KITCHEN. PRICE INCLUDES ALL APPLIANCES AND WINDOW COVERINGS. IT IS YOUR MOVE!

#### **Amenities**

Amenities Vaulted Ceiling, See Remarks

Parking Double Garage Detached