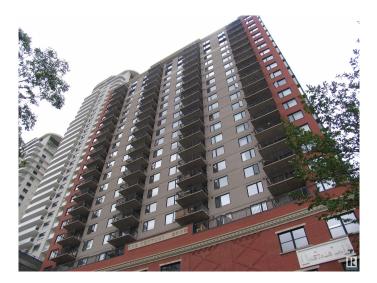

#### \$244,000

1 Bedroom, 1.00 Bathroom, 840 sqft Condo / Townhouse on 0.00 Acres

Downtown (Edmonton), Edmonton, AB

COMES WITH 2 PARKING STALLS. LOCATION, LOCATION, LOCATION. WALK TO WORK OR ENJOY THE FARMERS' MARKET ON SATURDAYS IN THE SUMMER, THIS CORNER UNIT OPEN CONCEPT, FULLY AIR CONDITIONED 2 **BEDROOMS. 2 TITLED PARKING STALLS** (#310 AND #342) LOCATED ON 4TH STREET IN THE HEART OF DOWNTOWN EDMONTON AND MAJOR REVITALIZATION THAT OFFERS AMAZING PEDESTRIAN WALKS AND SHOPS. LOCATED CLOSE TO MACEWAN UNIVERSITY WITH EASY ACCESS TO THE UNIVERSITY OF ALBERTA VIA THE LRT. VERY BRIGHT AND SPACIOUS LIVING ROOM WITH LARGE BALCONY, OPEN KITCHEN WITH STAINLESS STEEL APPLIANCES. **GORGEOUS WOOD FLOORING** THROUGHOUT LIVING AND DINING ROOM. CERAMIC FLOORING IN KITCHEN AND CARPET IN THE BEDROOMS. PERFECT PROPERTY WITH CENTRAL LOCATION, FUNCTIONAL FLOOR PLAN AND UNHINDERED VIEWS MAKES THIS EXECUTIVE CONDO THE PERFECT PROPERTY FOR THE YOUNG URBAN PROFESSIONALS, STUDENTS, INVESTORS OR EMPTY NESTERS. COMES WITH TWO (2) PARKING STALLS.

## Exterior

Concrete, Brick Exterior

| Exterior Features | Flat Site, Paved Lane, Public Transportation, Shopping Nearby, View City, View Downtown |
|-------------------|-----------------------------------------------------------------------------------------|
| Roof              | Tar & Gravel                                                                            |
| Construction      | Concrete, Brick                                                                         |
| Foundation        | Concrete Perimeter                                                                      |