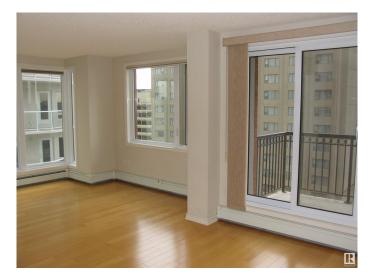

#### \$244,000

1 Bedroom, 1.00 Bathroom, 840 sqft Condo / Townhouse on 0.00 Acres

Downtown (Edmonton), Edmonton, AB

COMES WITH 2 PARKING STALLS. LOCATION, LOCATION, LOCATION. WALK TO WORK OR ENJOY THE FARMERS' MARKET ON SATURDAYS IN THE SUMMER, THIS CORNER UNIT OPEN CONCEPT, FULLY AIR CONDITIONED 2 **BEDROOMS. 2 TITLED PARKING STALLS** (#310 AND #342) LOCATED ON 4TH STREET IN THE HEART OF DOWNTOWN EDMONTON AND MAJOR REVITALIZATION THAT OFFERS AMAZING PEDESTRIAN WALKS AND SHOPS. LOCATED CLOSE TO MACEWAN UNIVERSITY WITH EASY ACCESS TO THE UNIVERSITY OF ALBERTA VIA THE LRT. VERY BRIGHT AND SPACIOUS LIVING ROOM WITH LARGE BALCONY, OPEN KITCHEN WITH STAINLESS STEEL APPLIANCES. **GORGEOUS WOOD FLOORING** THROUGHOUT LIVING AND DINING ROOM. CERAMIC FLOORING IN KITCHEN AND CARPET IN THE BEDROOMS. PERFECT PROPERTY WITH CENTRAL LOCATION, FUNCTIONAL FLOOR PLAN AND UNHINDERED VIEWS MAKES THIS EXECUTIVE CONDO THE PERFECT PROPERTY FOR THE YOUNG URBAN PROFESSIONALS, STUDENTS, INVESTORS OR EMPTY NESTERS. COMES WITH TWO (2) PARKING STALLS.