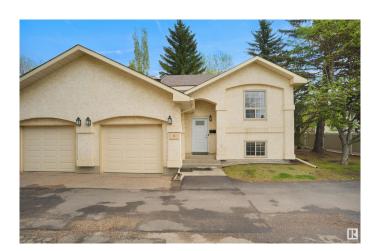

## \$229,900

2 Bedroom, 1.50 Bathroom, 829 sqft Condo / Townhouse on 0.00 Acres

Pollard Meadows, Edmonton, AB

PRIME LOCATION FOR this beautiful END-UNIT BI-LEVEL TOWNHOUSE STYLE CONDO! Nestled in a PARK-LIKE community. **VAULTED CEILINGS and GLEAMING** FLOORS welcome you into a spacious, light-filled living area where patio doors open onto a private deck, perfect for relaxing or entertaining. The large kitchen offers ample space for cooking and gathering. Upstairs features a BRIGHT BONUS ROOM WITH A SKYLIGHT, while the fully finished basement hosts two cozy bedrooms, the main bathroom with A LUXURIOUS JACUZZI TUB, and convenient laundry facilities. With easy access to the Henday and schools, shopping, and playgrounds just minutes away, this home combines charm and practicality in a wonderful location with an attached garage too.

## **Exterior**

Exterior Wood, Stucco

Exterior Features Corner Lot, Fenced, No Back Lane, Schools, Shopping Nearby

Roof Asphalt Shingles

Construction Wood, Stucco

Foundation Concrete Perimeter