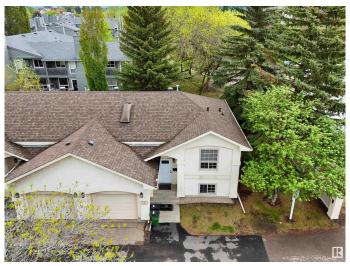

## \$229,900

2 Bedroom, 1.50 Bathroom, 829 sqft Condo / Townhouse on 0.00 Acres

Pollard Meadows, Edmonton, AB

PRIME LOCATION FOR this beautiful END-UNIT BI-LEVEL TOWNHOUSE STYLE CONDO! Nestled in a PARK-LIKE community. **VAULTED CEILINGS and GLEAMING** FLOORS welcome you into a spacious, light-filled living area where patio doors open onto a private deck, perfect for relaxing or entertaining. The large kitchen offers ample space for cooking and gathering. Upstairs features a BRIGHT BONUS ROOM WITH A SKYLIGHT, while the fully finished basement hosts two cozy bedrooms, the main bathroom with A LUXURIOUS JACUZZI TUB, and convenient laundry facilities. With easy access to the Henday and schools, shopping, and playgrounds just minutes away, this home combines charm and practicality in a wonderful location with an attached garage too.

## **Exterior**

Exterior Wood, Stucco

Exterior Features Corner Lot, Fenced, No Back Lane, Schools, Shopping Nearby

Roof Asphalt Shingles

Construction Wood, Stucco

Foundation Concrete Perimeter