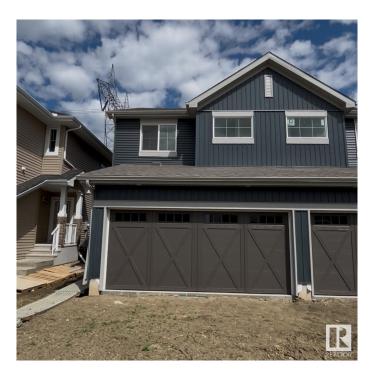

#### \$454,900

3 Bedroom, 2.50 Bathroom, 1,402 sqft Single Family on 0.00 Acres

The Uplands, Edmonton, AB

QUICK POSSESSION, BRAND NEW APPLIANCES included, DOUBLE ATTACHED GARAGE, SEPARATE ENTRANCE, BACKING TO GREEN SPACE. Welcome to your dream home at The UPLANDS! Introducing the brand-new 'ASPIRE' Model by PACESETTER HOMES â€" a stunning half duplex offering over 1400 SQFT of modern living space. This home features elegant quartz countertops, and brand-new appliances throughout, abundance of light coming through windows. Upstairs, the spacious primary suite includes a walk-in closet and an ensuite bathroom, with two additional bedrooms to complete the upper floor. This home is thoughtfully designed to meet your family's needs.

## **Amenities**

Amenities 9 ft. Basement Ceiling

Parking Double Garage Attached

#### **Exterior**

Exterior Wood, Stone, Vinyl

Exterior Features Golf Nearby, Park/Reserve, Playground Nearby, Public Swimming Pool,

Public Transportation, Schools, Shopping Nearby

Roof Asphalt Shingles

Construction Wood, Stone, Vinyl