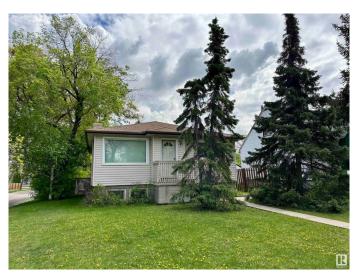

## \$375,000

1 Bedroom, 1.00 Bathroom, 862 sqft Single Family on 0.00 Acres

Grovenor, Edmonton, AB

Prime Opportunity in Sought after Grovenor! This 43' x 130' CORNER LOT sits on a stunning tree-lined street in one of Edmonton's most desirable neighborhoods. Surrounded by upscale homes and infill development, this is your chance to build a luxurious single-family home or explore multi-unit potential. With easy access to downtown, the River Valley, trails, shopping, and top-rated schools, the location is unmatched. Whether you're a builder, investor, or dream-home designer, this lot offers exceptional value in a high-demand area. Don't miss this rare chance to secure a premium lot in a high-end community with limitless potential!

Type Single Family

Sub-Type Detached Single Family

Style Bungalow
Status Active

#### **Exterior**

Exterior Wood, Vinyl

Exterior Features Back Lane, Fenced, Landscaped, Playground Nearby, Public

Transportation, Schools, Shopping Nearby

Roof Asphalt Shingles

Construction Wood, Vinyl

Foundation Concrete Perimeter