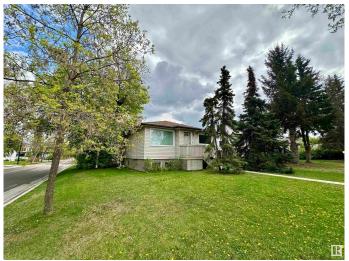

## \$375,000

1 Bedroom, 1.00 Bathroom, 862 sqft Single Family on 0.00 Acres

Grovenor, Edmonton, AB

Prime Opportunity in Sought after Grovenor! This 43' x 130' CORNER LOT sits on a stunning tree-lined street in one of Edmonton's most desirable neighborhoods. Surrounded by upscale homes and infill development, this is your chance to build a luxurious single-family home or explore multi-unit potential. With easy access to downtown, the River Valley, trails, shopping, and top-rated schools, the location is unmatched. Whether you're a builder, investor, or dream-home designer, this lot offers exceptional value in a high-demand area. Don't miss this rare chance to secure a premium lot in a high-end community with limitless potential!

Type Single Family

Sub-Type Detached Single Family

Style Bungalow
Status Active

#### **Exterior**

Exterior Wood, Vinyl

Exterior Features Back Lane, Fenced, Landscaped, Playground Nearby, Public

Transportation, Schools, Shopping Nearby

Roof Asphalt Shingles

Construction Wood, Vinyl

Foundation Concrete Perimeter