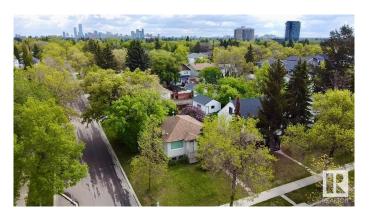

## \$375,000

1 Bedroom, 1.00 Bathroom, 862 sqft Single Family on 0.00 Acres

Grovenor, Edmonton, AB

Prime Opportunity in Sought after Grovenor! This 43' x 130' CORNER LOT sits on a stunning tree-lined street in one of Edmonton's most desirable neighborhoods. Surrounded by upscale homes and infill development, this is your chance to build a luxurious single-family home or explore multi-unit potential. With easy access to downtown, the River Valley, trails, shopping, and top-rated schools, the location is unmatched. Whether you're a builder, investor, or dream-home designer, this lot offers exceptional value in a high-demand area. Don't miss this rare chance to secure a premium lot in a high-end community with limitless potential!

# **Community Information**

Address 10471 146 Street

Area Edmonton
Subdivision Grovenor
City Edmonton
County ALBERTA

Province AB

Postal Code T5N 3A5