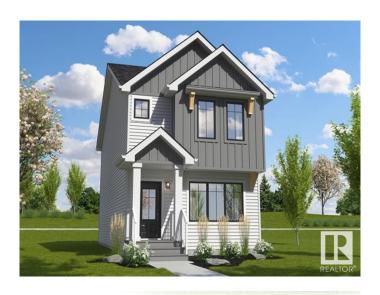

# \$479,900 - 2265 Alces Drive, Edmonton

MLS® #E4438200

### \$479,900

3 Bedroom, 2.50 Bathroom, 1,537 sqft Single Family on 0.00 Acres

Alces, Edmonton, AB

Welcome to the Daytona Homes Flex-z Model. It is a 1,537 square foot single family home featuring 3 bedrooms, a bonus room, 2.5 bathrooms and 9' main floor ceilings. Enter the foyer with closet that leads into the great room through to the kitchen with an island and a walk-in pantry. The rear of the home includes a storage closet and a private half bath. Upstairs hosts a laundry closet, two bedrooms and a main bathroom at the rear of the home with a central bonus room. The Primary bedroom includes a walk-in closet and ensuite with window for additional lighting. This is a must see home offering you everything you could want in a single family home.