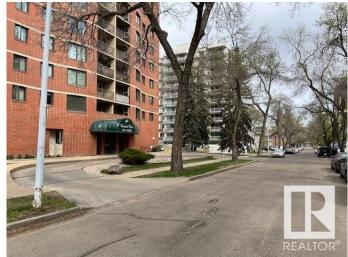

# \$149,000

2 Bedroom, 2.00 Bathroom, 840 sqft Condo / Townhouse on 0.00 Acres

WîhkwÃantôwin, Edmonton, AB

Spectacular Western views from the 9th floor! 2 bedroom, 2 bathroom high rise apartment. This condo is a concrete build with brick exterior and on a large parcel of land with its own little park area. Large balcony, fantastic location steps from transit and downtown Edmonton. The unit can be plumbed for in suite laundry.

#### **Exterior**

Exterior Concrete, Brick

Exterior Features Public Transportation, View Downtown, See Remarks

Roof Tar & amp; Gravel

Construction Concrete, Brick

Foundation Concrete Perimeter