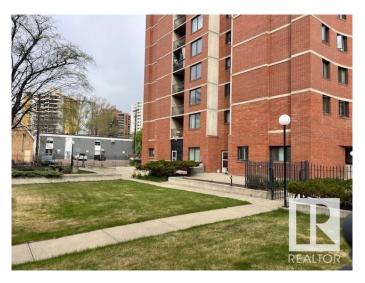

# \$149,000

2 Bedroom, 2.00 Bathroom, 840 sqft Condo / Townhouse on 0.00 Acres

WîhkwÃantôwin, Edmonton, AB

Spectacular Western views from the 9th floor! 2 bedroom, 2 bathroom high rise apartment. This condo is a concrete build with brick exterior and on a large parcel of land with its own little park area. Large balcony, fantastic location steps from transit and downtown Edmonton. The unit can be plumbed for in suite laundry.

#### **Exterior**

Exterior Concrete, Brick

Exterior Features Public Transportation, View Downtown, See Remarks

Roof Tar & amp; Gravel

Construction Concrete, Brick

Foundation Concrete Perimeter