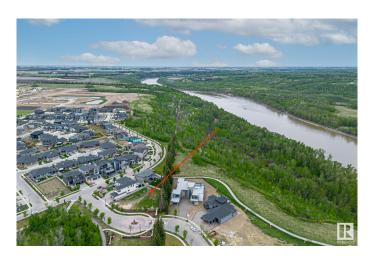

# \$799,999

0 Bedroom, 0.00 Bathroom, Condo / Townhouse on 0.00 Acres

Keswick Area, Edmonton, AB

Introducing Lot #22, one of the largest and most private estate lots at The Banks in Hendriks Point, Keswick on the River. This 13,584 sqft lot features a 72' building pocket and is situated on a quiet street, backing onto a natural reserve and within walking distance to the North Saskatchewan River. The Banks at Keswick is an exclusive community known for its high architectural standards, ensuring quality and elegance. This lot is located outside the main gates and is fully fenced, with the option to build a private gate to the property. It offers a quick commute to amenities such as golf courses, walking trails, parks, skiing, schools, restaurants, and shopping. The Edmonton International Airport is just a 20-minute drive away. Building plans specifically designed for this lot are available for purchase. Embrace the opportunity to create your dream home in this prestigious and serene location.

#### **Exterior**

Exterior Features Airport Nearby, Backs Onto Park/Trees, Fenced, Golf Nearby, Level

Land, Park/Reserve, Private Setting, Schools, Shopping Nearby, Ski Hill

Nearby, Treed Lot, See Remarks