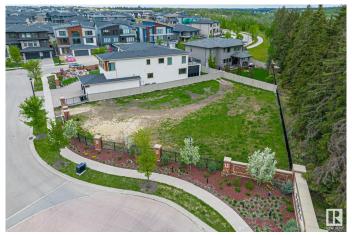

# \$799,999

0 Bedroom, 0.00 Bathroom, Condo / Townhouse on 0.00 Acres

Keswick Area, Edmonton, AB

Introducing Lot #22, one of the largest and most private estate lots at The Banks in Hendriks Point, Keswick on the River. This 13,584 sqft lot features a 72' building pocket and is situated on a quiet street, backing onto a natural reserve and within walking distance to the North Saskatchewan River. The Banks at Keswick is an exclusive community known for its high architectural standards, ensuring quality and elegance. This lot is located outside the main gates and is fully fenced, with the option to build a private gate to the property. It offers a quick commute to amenities such as golf courses, walking trails, parks, skiing, schools, restaurants, and shopping. The Edmonton International Airport is just a 20-minute drive away. Building plans specifically designed for this lot are available for purchase. Embrace the opportunity to create your dream home in this prestigious and serene location.