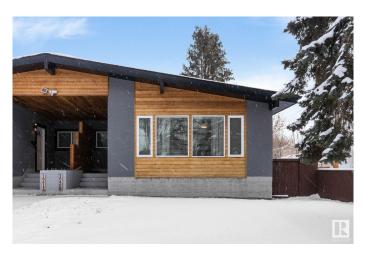

## \$379,000

3 Bedroom, 1.00 Bathroom, 1,145 sqft Single Family on 0.00 Acres

Grovenor, Edmonton, AB

Welcome to this impeccably maintained half duplex, perfectly positioned in one of Edmonton's most desirable mature communities. Just minutes from Freson Bros and the upscale amenities of West Blockâ€"think boutique cafés, acclaimed restaurants, and lifestyle conveniencesâ€"this home offers an elevated urban experience. Commuting is effortless with the University of Alberta only 8 minutes away and the future Valley Line LRT station a 10-minute walk. Whether you're a professional, student, or savvy investor, the location speaks for itself. Stylish, strategic, and situated for success.

## **Essential Information**

MLS® # E4437774 Price \$379,000

Bedrooms 3 Bathrooms 1.00

Full Baths 1

Square Footage 1,145 Acres 0.00 Year Built 1971

Type Single Family
Sub-Type Half Duplex
Style Bungalow

Status Active

## **Exterior**

Exterior Wood, Stucco

Exterior Features Fenced, Landscaped, Playground Nearby, Public Transportation,

Schools, Shopping Nearby

Roof Asphalt Shingles
Construction Wood, Stucco

Foundation Concrete Perimeter