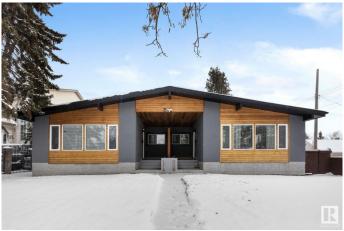

## \$379,000

3 Bedroom, 1.00 Bathroom, 1,145 sqft Single Family on 0.00 Acres

Grovenor, Edmonton, AB

Welcome to this impeccably maintained half duplex, perfectly positioned in one of Edmonton's most desirable mature communities. Just minutes from Freson Bros and the upscale amenities of West Blockâ€"think boutique cafés, acclaimed restaurants, and lifestyle conveniencesâ€"this home offers an elevated urban experience. Commuting is effortless with the University of Alberta only 8 minutes away and the future Valley Line LRT station a 10-minute walk. Whether you're a professional, student, or savvy investor, the location speaks for itself. Stylish, strategic, and situated for success.

## **Essential Information**

MLS® # E4437774 Price \$379,000

Bedrooms 3 Bathrooms 1.00

Full Baths 1

Square Footage 1,145 Acres 0.00 Year Built 1971

Type Single Family
Sub-Type Half Duplex
Style Bungalow

Status Active

## **Exterior**

Exterior Wood, Stucco

Exterior Features Fenced, Landscaped, Playground Nearby, Public Transportation,

Schools, Shopping Nearby

Roof Asphalt Shingles
Construction Wood, Stucco

Foundation Concrete Perimeter