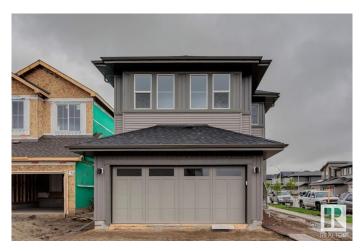

### \$629,900

4 Bedroom, 3.50 Bathroom, 2,333 sqft Single Family on 0.00 Acres

Secord, Edmonton, AB

This Parkwood home with a Prairie elevation combines style and function. A separate side entrance and enclosed mud room off the garage add everyday convenience. The spacious den is perfect for a home office or formal dining. The kitchen features a spice kitchen, large walk-in pantry, and an island with a flush eating barâ€"ideal for entertaining. Upstairs offers a central bonus room, four bedrooms, and second-floor laundry. Bedroom #2 has its own ensuite, while the primary bedroom includes a luxurious five-piece ensuite and generous walk-in closet. Extra windows in the foyer, den, and stairwell fill the home with natural light.

#### **Exterior**

Exterior Wood, Vinyl

Exterior Features Corner Lot, Park/Reserve, Playground Nearby, Public Transportation,

**Shopping Nearby** 

Roof Asphalt Shingles

Construction Wood, Vinyl

Foundation Concrete Perimeter