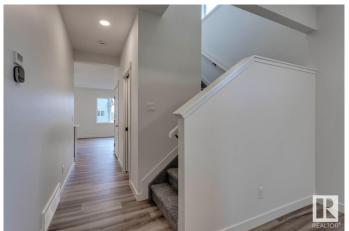

### \$629,900

4 Bedroom, 3.50 Bathroom, 2,333 sqft Single Family on 0.00 Acres

Secord, Edmonton, AB

This Parkwood home with a Prairie elevation combines style and function. A separate side entrance and enclosed mud room off the garage add everyday convenience. The spacious den is perfect for a home office or formal dining. The kitchen features a spice kitchen, large walk-in pantry, and an island with a flush eating barâ€"ideal for entertaining. Upstairs offers a central bonus room, four bedrooms, and second-floor laundry. Bedroom #2 has its own ensuite, while the primary bedroom includes a luxurious five-piece ensuite and generous walk-in closet. Extra windows in the foyer, den, and stairwell fill the home with natural light.