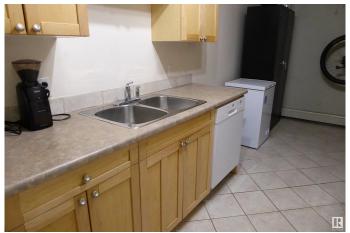

#### \$99,000

1 Bedroom, 1.00 Bathroom, 666 sqft Condo / Townhouse on 0.00 Acres

Boyle Street, Edmonton, AB

Experience the raising of the sun in this clean and bright 1 bedroom suite! The spacious living room is designed for comfort and enjoyment with patio doors that lead you to a roomy balcony that overlooks the east of the city. Experience the joy of cooking in this fully equipped kitchen. The cozy and bright dining room will host intimate meals for friends and family. The master bedroom is extra large to hold all your furnishing. There is a 4 piece bathroom. The flooring is durable ceramic tile and laminate flooring. This unit comes complete with 3 appliances. There is a well planned storage space that keeps everything handy, but out of sight. Fireside Condominiums is close to all amenities, with public transportation, shopping, just minutes away to the walking trails in the river valley. Walking distance to Dawson Park.

## Interior

Appliances Dishwasher-Built-In, Microwave Hood Fan, Refrigerator, Stove-Electric

Heating Baseboard, See Remarks