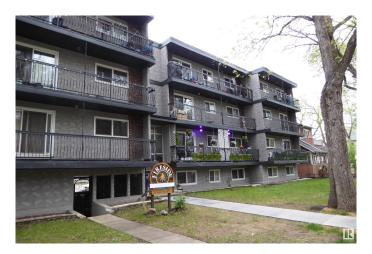

# \$99,000 - 305 10420 93 Street, Edmonton

MLS® #E4437657

#### \$99,000

1 Bedroom, 1.00 Bathroom, 666 sqft Condo / Townhouse on 0.00 Acres

Boyle Street, Edmonton, AB

Experience the raising of the sun in this clean and bright 1 bedroom suite! The spacious living room is designed for comfort and enjoyment with patio doors that lead you to a roomy balcony that overlooks the east of the city. Experience the joy of cooking in this fully equipped kitchen. The cozy and bright dining room will host intimate meals for friends and family. The master bedroom is extra large to hold all your furnishing. There is a 4 piece bathroom. The flooring is durable ceramic tile and laminate flooring. This unit comes complete with 3 appliances. There is a well planned storage space that keeps everything handy, but out of sight. Fireside Condominiums is close to all amenities, with public transportation, shopping, just minutes away to the walking trails in the river valley. Walking distance to Dawson Park.