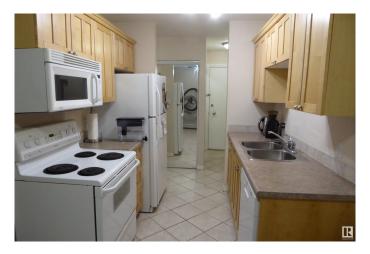

#### \$99,000

1 Bedroom, 1.00 Bathroom, 666 sqft Condo / Townhouse on 0.00 Acres

Boyle Street, Edmonton, AB

Experience the raising of the sun in this clean and bright 1 bedroom suite! The spacious living room is designed for comfort and enjoyment with patio doors that lead you to a roomy balcony that overlooks the east of the city. Experience the joy of cooking in this fully equipped kitchen. The cozy and bright dining room will host intimate meals for friends and family. The master bedroom is extra large to hold all your furnishing. There is a 4 piece bathroom. The flooring is durable ceramic tile and laminate flooring. This unit comes complete with 3 appliances. There is a well planned storage space that keeps everything handy, but out of sight. Fireside Condominiums is close to all amenities, with public transportation, shopping, just minutes away to the walking trails in the river valley. Walking distance to Dawson Park.

## Interior

Appliances Dishwasher-Built-In, Microwave Hood Fan, Refrigerator, Stove-Electric

Heating Baseboard, See Remarks