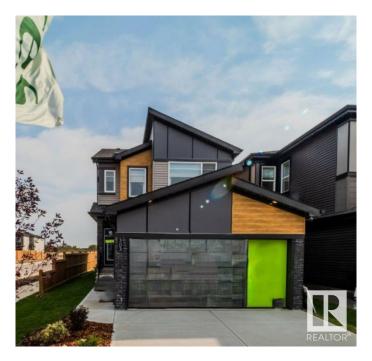

#### \$709,900

4 Bedroom, 3.00 Bathroom, 1,974 sqft Single Family on 0.00 Acres

Alces, Edmonton, AB

The kitchen overlooks the great room and dining area. You will find a spacious walk-through pantry which leads to the mudroom, a grand open to above staircase. The second floor features a large central bonus room which creates added privacy between the primary bedroom and the secondary rooms, along with a laundry room. The luxurious primary bedroom comes complete with a full bathroom and a walk-in closet. This home also offers the option for future potential development.

Built in 2024

## **Essential Information**

| MLS® #         | E4437646               |
|----------------|------------------------|
| Price          | \$709,900              |
| Bedrooms       | 4                      |
| Bathrooms      | 3.00                   |
| Full Baths     | 3                      |
| Square Footage | 1,974                  |
| Acres          | 0.00                   |
| Year Built     | 2024                   |
| Туре           | Single Family          |
| Sub-Type       | Detached Single Family |
| Style          | 2 Storey               |
| Status         | Active                 |
|                |                        |