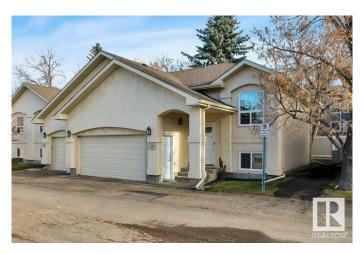

# \$299,900 - 9 4630 17 Avenue, Edmonton

MLS® #E4437643

#### \$299,900

2 Bedroom, 1.50 Bathroom, 1,024 sqft Condo / Townhouse on 0.00 Acres

Pollard Meadows, Edmonton, AB

BEAUTIFULLY UPGRADED half duplex with a DOUBLE ATTACHED GARAGE in the highly sought-after Carrington Spa Complex (Pollard Meadows)! The upper level boasts a spacious living room, a separate dining area with patio access, & a FULLY RENOVATED KITCHEN, FEATURING NEW COUNTERTOPS, SS APPLIANCES, & FLOORING (2023). A versatile loft, currently used as the primary bedroom, along with a 2-pc bath, completes this level. The FULLY FINISHED BASEMENT offers two generously sized bedrooms and a 4-pc bath. EXTENSIVE UPDATES INCLUDE a NEW FURNACE, HOT WATER TANK, VINYL PLANK FLOORING, & NEW CARPET (2023), PLUS A GARAGE CONTROLLER (2024). Ideally situated close to schools and all amenities!