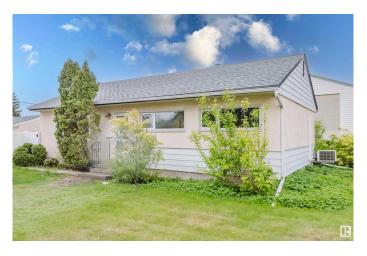

## \$359,900

3 Bedroom, 1.00 Bathroom, 1,049 sqft Single Family on 0.00 Acres

Athlone, Edmonton, AB

This charming CORNER LOT bungalow nestled on a large lot. This one is a Gem. You'll find 3 spacious bedrooms and a well-appointed bathroom. The kitchen boasts plenty of oak cabinetry. Private yard and detached garage, fully fenced yard is a standout feature. A 6' maintenance-free fence offers seclusion and a perfect space for outdoor enjoyment. Recent updates include a newer furnace, water heater, hot water tank ,newer roof, as well as 10-year-old shingles, amazing opportunity for BUILDER, INVESTOR or first time buyer.GREAT location close to all amenities; Yellowhead trail and downtown are close. Shopping, parks, schools, are walking distance. MUCH see. LOTS of new development in the area. DON'T miss out.