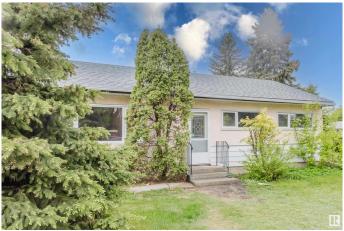

## \$359,900

3 Bedroom, 1.00 Bathroom, 1,049 sqft Single Family on 0.00 Acres

Athlone, Edmonton, AB

This charming CORNER LOT bungalow nestled on a large lot. This one is a Gem. You'll find 3 spacious bedrooms and a well-appointed bathroom. The kitchen boasts plenty of oak cabinetry. Private yard and detached garage, fully fenced yard is a standout feature. A 6' maintenance-free fence offers seclusion and a perfect space for outdoor enjoyment. Recent updates include a newer furnace, water heater, hot water tank ,newer roof, as well as 10-year-old shingles, amazing opportunity for BUILDER, INVESTOR or first time buyer.GREAT location close to all amenities; Yellowhead trail and downtown are close. Shopping, parks, schools, are walking distance. MUCH see. LOTS of new development in the area. DON'T miss out.