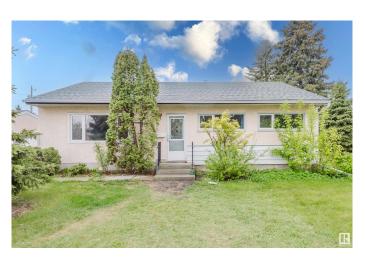

## \$359,900

3 Bedroom, 1.00 Bathroom, 1,049 sqft Single Family on 0.00 Acres

Athlone, Edmonton, AB

This charming CORNER LOT bungalow nestled on a large lot. This one is a Gem. You'll find 3 spacious bedrooms and a well-appointed bathroom. The kitchen boasts plenty of oak cabinetry. Private yard and detached garage, fully fenced yard is a standout feature. A 6' maintenance-free fence offers seclusion and a perfect space for outdoor enjoyment. Recent updates include a newer furnace, water heater, hot water tank ,newer roof, as well as 10-year-old shingles, amazing opportunity for BUILDER, INVESTOR or first time buyer.GREAT location close to all amenities; Yellowhead trail and downtown are close. Shopping, parks, schools, are walking distance. MUCH see. LOTS of new development in the area. DON'T miss out.