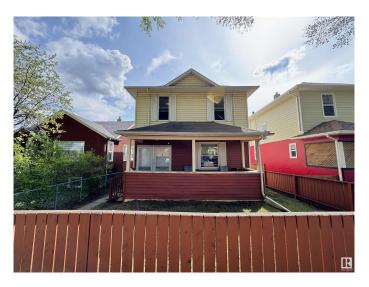

# \$289,000 - 11431 87 Street, Edmonton

MLS® #E4437552

#### \$289,000

3 Bedroom, 3.00 Bathroom, 1,328 sqft Single Family on 0.00 Acres

Parkdale (Edmonton), Edmonton, AB

Investor Alert! This property features THREE LEGAL self-contained one-bedroom suites, making it an excellent revenue-generating opportunity. The main floor unit includes a living room, kitchen, bedroom, and full bathroom. The upper-level suite, also with a separate entrance, is similarly laid out with a living room, kitchen, bedroom, bathroom, closets, and a foyer. The basement suite, with its own SEPERATE ENTRANCE, offers a living room, kitchen, bedroom, bathroom, storage area, and closet space. The high-efficiency furnace was replaced last year, and the hot water tank was replaced just 2â€"3 months ago, therefore reduced maintenance cost.

Type Single Family

Sub-Type Tri-Plex
Style 2 Storey
Status Active

### **Exterior**

Exterior Wood, Metal, Vinyl

Exterior Features Fenced

Roof Asphalt Shingles

Construction Wood, Metal, Vinyl

Foundation See Remarks