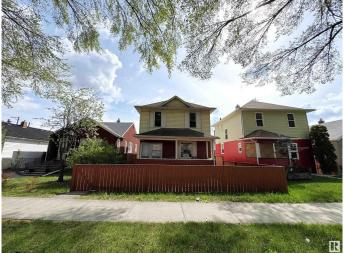

# \$289,000 - 11431 87 Street, Edmonton

MLS® #E4437552

#### \$289,000

3 Bedroom, 3.00 Bathroom, 1,328 sqft Single Family on 0.00 Acres

Parkdale (Edmonton), Edmonton, AB

Investor Alert! This property features THREE LEGAL self-contained one-bedroom suites, making it an excellent revenue-generating opportunity. The main floor unit includes a living room, kitchen, bedroom, and full bathroom. The upper-level suite, also with a separate entrance, is similarly laid out with a living room, kitchen, bedroom, bathroom, closets, and a foyer. The basement suite, with its own SEPERATE ENTRANCE, offers a living room, kitchen, bedroom, bathroom, storage area, and closet space. The high-efficiency furnace was replaced last year, and the hot water tank was replaced just 2â€"3 months ago, therefore reduced maintenance cost.

Type Single Family

Sub-Type Tri-Plex
Style 2 Storey
Status Active

### **Exterior**

Exterior Wood, Metal, Vinyl

Exterior Features Fenced

Roof Asphalt Shingles

Construction Wood, Metal, Vinyl

Foundation See Remarks