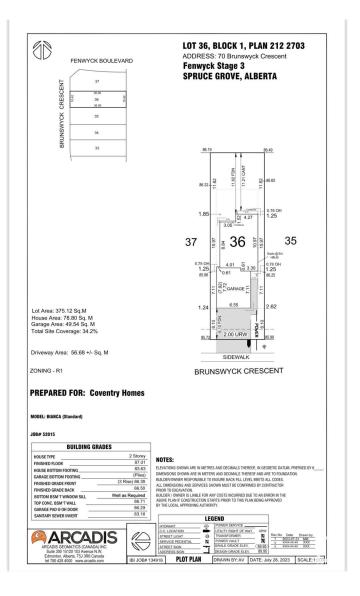

# **Community Information**

Address 70 Brunswyck Crescent

Area Spruce Grove

Subdivision Fenwyck

City Spruce Grove

County ALBERTA

Province AB

Postal Code T7X 0Z1

# **Additional Information**

Date Listed May 20th, 2025

Days on Market 45

Zoning Zone 91

DATA IS DEEMED RELIABLE BUT IS NOT GUARANTEED ACCURATE BY THE REALTORS® ASSOCIATION OF EDMONTON. COPYRIGHT 2025 BY THE REALTORS® ASSOCIATION OF EDMONTON. ALL RIGHTS RESERVED. Trademarks are owned or controlled by the Canadian Real Estate Association (CREA) and identify real estate professionals who are members of CREA (REALTOR®, REALTORS®) and/or the quality of services they provide (MLS®, Multiple Listing Service®)