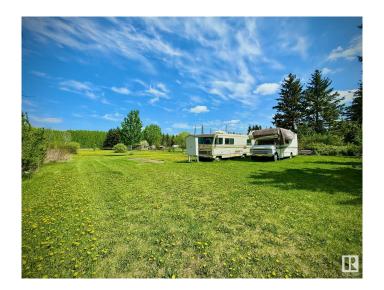

# \$114,000

0 Bedroom, 0.00 Bathroom, Rural on 1.05 Acres

Lac Ste Anne, Rural Lac Ste. Anne County, AB

Dreaming of a peaceful getaway that blends nature, privacy, and convenience? This beautifully treed 1.05-acre lot is just minutes from Alberta Beach and only 40 minutes to Edmonton's west end, perfect for weekend escapes or year round living. Whether you're looking to build your forever home, bring in a modular or mobile, or simply enjoy a private retreat, this fenced lot offers endless possibilities. Much of the groundwork is already done, with power (100 amp service with two 30 amp trailer plug-ins), a drilled well, and a 1000-gallon septic holding tank in place. Natural gas, power, and phone services are available at the roadway. A 12x12 storage shed is included, and the RV currently on site can be included in the sale, making it easy to start enjoying the property right away. This is your chance to own a private, ready to enjoy slice of nature, just a short stroll to the lake and minutes to all the amenities Alberta Beach has to offer.

#### **Exterior**

Exterior Features Boating, Flat Site, Golf Nearby, No Back Lane, Private Setting, Treed Lot