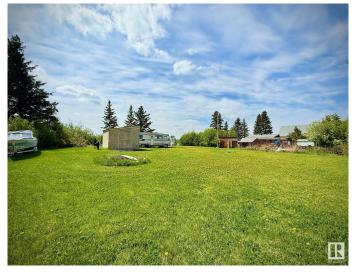

# \$114,000

0 Bedroom, 0.00 Bathroom, Rural on 1.05 Acres

Lac Ste Anne, Rural Lac Ste. Anne County, AB

Dreaming of a peaceful getaway that blends nature, privacy, and convenience? This beautifully treed 1.05-acre lot is just minutes from Alberta Beach and only 40 minutes to Edmonton's west end, perfect for weekend escapes or year round living. Whether you're looking to build your forever home, bring in a modular or mobile, or simply enjoy a private retreat, this fenced lot offers endless possibilities. Much of the groundwork is already done, with power (100 amp service with two 30 amp trailer plug-ins), a drilled well, and a 1000-gallon septic holding tank in place. Natural gas, power, and phone services are available at the roadway. A 12x12 storage shed is included, and the RV currently on site can be included in the sale, making it easy to start enjoying the property right away. This is your chance to own a private, ready to enjoy slice of nature, just a short stroll to the lake and minutes to all the amenities Alberta Beach has to offer.

#### **Exterior**

Exterior Features Boating, Flat Site, Golf Nearby, No Back Lane, Private Setting, Treed Lot