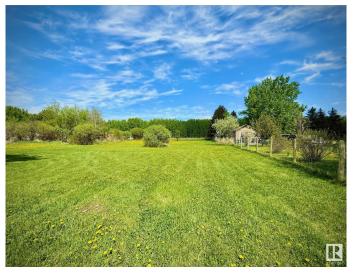

# \$114,000

0 Bedroom, 0.00 Bathroom, Rural on 1.05 Acres

Lac Ste Anne, Rural Lac Ste. Anne County, AB

Dreaming of a peaceful getaway that blends nature, privacy, and convenience? This beautifully treed 1.05-acre lot is just minutes from Alberta Beach and only 40 minutes to Edmonton's west end, perfect for weekend escapes or year round living. Whether you're looking to build your forever home, bring in a modular or mobile, or simply enjoy a private retreat, this fenced lot offers endless possibilities. Much of the groundwork is already done, with power (100 amp service with two 30 amp trailer plug-ins), a drilled well, and a 1000-gallon septic holding tank in place. Natural gas, power, and phone services are available at the roadway. A 12x12 storage shed is included, and the RV currently on site can be included in the sale, making it easy to start enjoying the property right away. This is your chance to own a private, ready to enjoy slice of nature, just a short stroll to the lake and minutes to all the amenities Alberta Beach has to offer.

#### **Exterior**

Exterior Features Boating, Flat Site, Golf Nearby, No Back Lane, Private Setting, Treed Lot