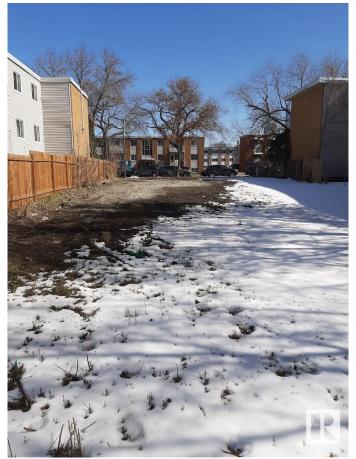

#### \$469,995

0 Bedroom, 0.00 Bathroom, Single Family on 0.00 Acres

Queen Mary Park, Edmonton, AB

Strategically located in a rapidly growing neighbourhood, this lot offers exceptional accessibility and strong appeal for multifamily development - zoned for a 30-unit, up to 6 storey multifamily apartment. Just minutes from transit lines and commercial corridors, the site ensures easy commutes and high visibility. The surrounding area features a blend of residential communities, schools/Grant MacEwan, shopping centers, and parks, ideal for attracting long-term tenants. Future residents will benefit from proximity to employment hubs, medical facilities, and lifestyle amenities, while developers will appreciate the area's stable market rents andrising property values. With ongoing infrastructure improvements and nearby new construction, this location is part of a thriving, upward-trending zone. Whether targeting young professionals, families, or downsizers, the neighborhood's demographics support various unit mixes. This is a rare opportunity to build in a location that balances convenience and livability.

## **Exterior**

Exterior Features Back Lane, Schools, View Downtown, See Remarks