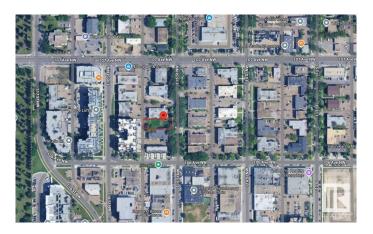

# **Community Information**

Address 1 10618 115 Street

Area Edmonton

Subdivision Queen Mary Park

City Edmonton
County ALBERTA

Province AB

Postal Code T5H 3K8

## **Exterior**

Exterior Features Back Lane, Schools, View Downtown, See Remarks