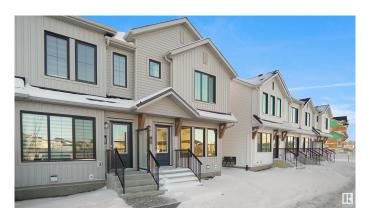

# \$325,158 - 81 1025 Secord Promenade, Edmonton

MLS® #E4436803

#### \$325,158

2 Bedroom, 2.50 Bathroom, 922 sqft Condo / Townhouse on 0.00 Acres

Secord, Edmonton, AB

Welcome to Secord Promenade. This brand new townhouse unit the "Willow― Built by StreetSide Developments and is located in one of Edmonton's newest premier west end communities of Secord. With almost 930 square Feet, it comes with front yard landscaping and a single over sized parking pad, this opportunity is perfect for a young family or young couple. Your main floor is complete with upgrade luxury Vinyl Plank flooring throughout the great room and the kitchen. The main entrance/ main floor has a good sized Laundry room and a powder room. Highlighted in your new kitchen are upgraded cabinets, upgraded counter tops and a tile back splash. The upper level has 2 bedrooms and 2 full bathrooms. This town home also comes with a unspoiled basement perfect for future development. \*\*\*Home is under construction and the photos are of the show home colors and finishing's may vary to be complete by December \*\*\*