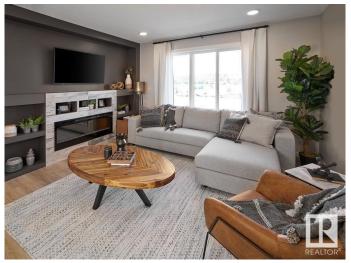

#### \$325,158

2 Bedroom, 2.50 Bathroom, 922 sqft Condo / Townhouse on 0.00 Acres

Secord, Edmonton, AB

Welcome to Secord Promenade. This brand new townhouse unit the "Willow― Built by StreetSide Developments and is located in one of Edmonton's newest premier west end communities of Secord. With almost 930 square Feet, it comes with front yard landscaping and a single over sized parking pad, this opportunity is perfect for a young family or young couple. Your main floor is complete with upgrade luxury Vinyl Plank flooring throughout the great room and the kitchen. The main entrance/ main floor has a good sized Laundry room and a powder room. Highlighted in your new kitchen are upgraded cabinets, upgraded counter tops and a tile back splash. The upper level has 2 bedrooms and 2 full bathrooms. This town home also comes with a unspoiled basement perfect for future development. \*\*\*Home is under construction and the photos are of the show home colors and finishing's may vary to be complete by December \*\*\*