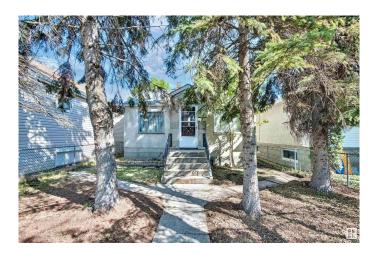

## \$350,000

0 Bedroom, 0.00 Bathroom, Single Family on 0.00 Acres

Ritchie, Edmonton, AB

Amazing Park Backing Location in Ritchie!!!
Build Your DREAM HOME!! Or Add Onto
Your Investment Portfolio! This 33'x132' Lot
Currently Has Capacity for a 3000+ Square
foot Single Family Home Above Grade with a
TRIPLE Car Garage. Alternatively You Could
Start Collecting Rent Cheques with a Clever
Front to Back Duplex Design with Legal
Basement Suites and Garage Suite.
Locations Like This RARELY Come for Sale,
the Time is Now to Capitalize on this Unique
Offering!

## **Exterior**

Exterior Features Back Lane, Backs Onto Park/Trees, Fenced, Park/Reserve, Playground

Nearby, Schools