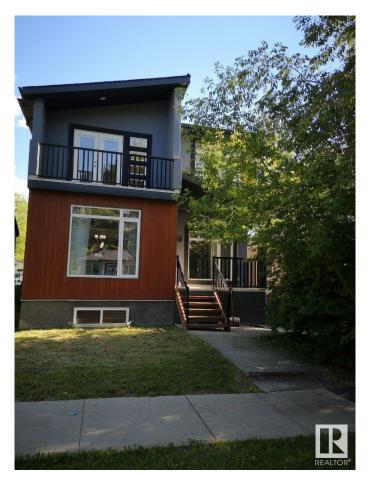

# \$919.900

5 Bedroom, 5.00 Bathroom, 2,137 sqft Single Family on 0.00 Acres

Queen Alexandra, Edmonton, AB

Amazing find!! Investors and Home owners who want a great ROI!! Potentially 8 bed beautiful home. Top floor has 3 beds with 3 ensuites and laundry room. Main floor has potentially 2 more beds, 2- 2pc baths, kitchen, dining room and livingroom. Basement contains a legal suite with own entrance, 3 beds, a bath, kitchen, laundry and living area. 2 decks off the upper floor and 2 decks off the main floor. The backyard comes with a 2 car garage with additional parking on the pad. All this and located in the desirable location close to UofA, UofA hospital, Whyte Ave, amazing schools and transportation!! Don't delay!

# Interior

Interior Features ensuite bathroom

Appliances Microwave Hood Fan, Dryer-Two, Refrigerators-Two, Stoves-Two,

Washers-Two, Dishwasher-Two

Heating Forced Air-2, Natural Gas

Stories 3 Has Suite Yes

Has Basement Yes